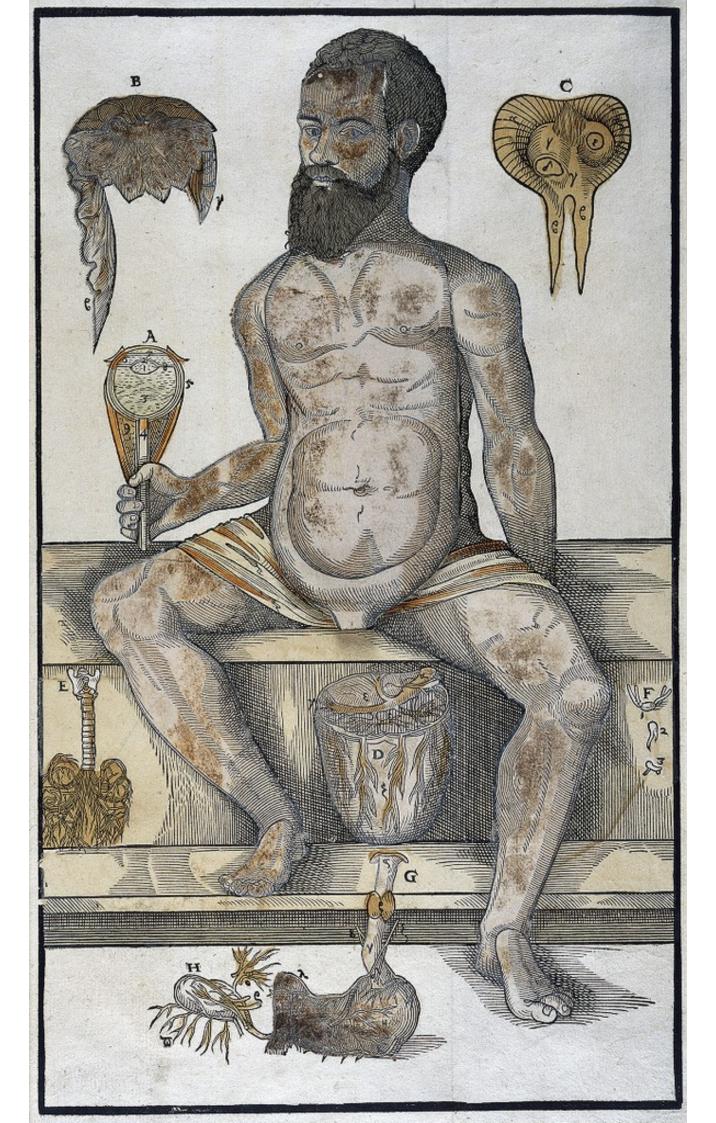

## [Anatomical fugitive sheets of a skeleton, male figure and a female figure.].