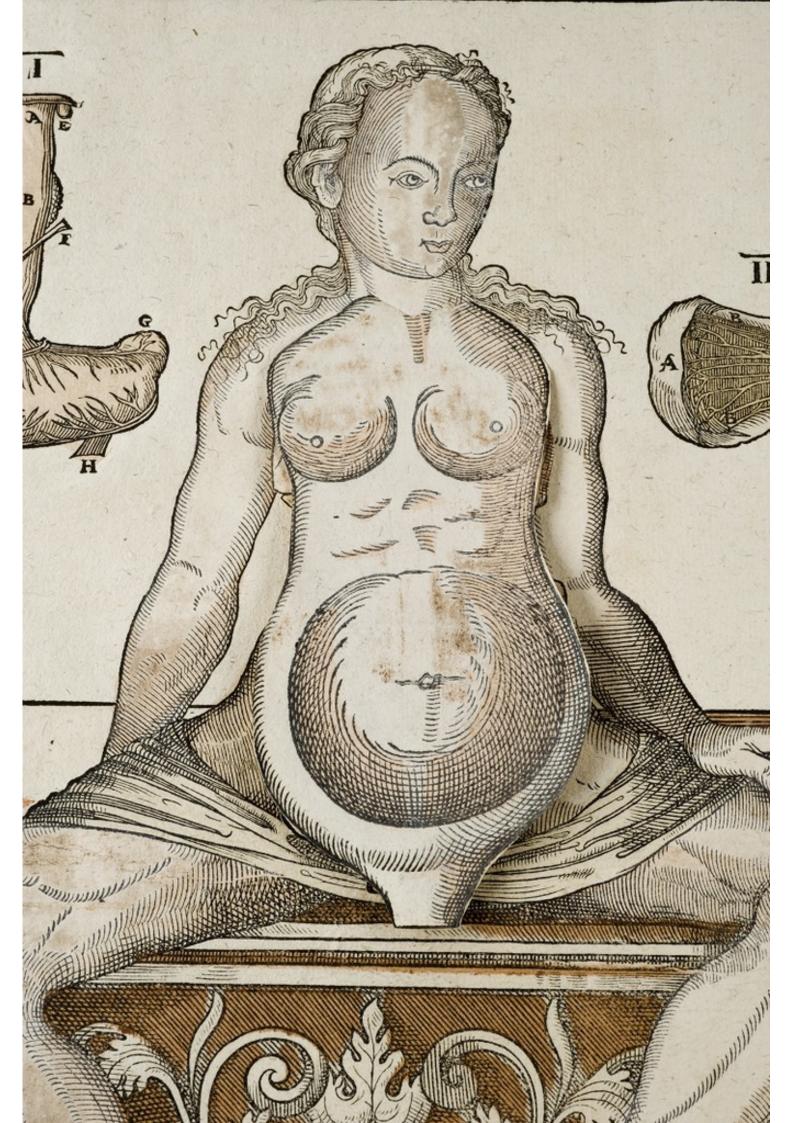

## [Anatomical fugitive sheets of a skeleton, male figure and a female figure.].