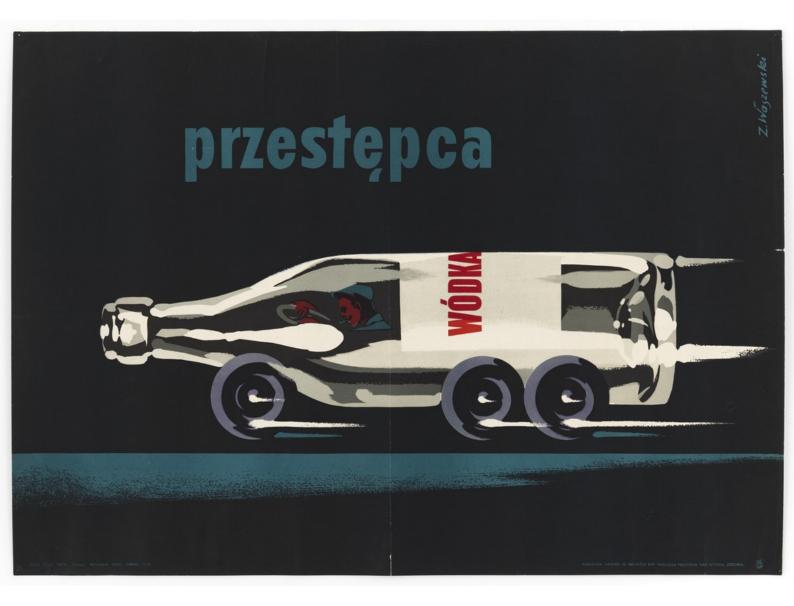

A vodka bottle on its side driven like a sports car; representing people who drink and drive as criminals. Colour lithograph by Z. Waszewski, 1961.