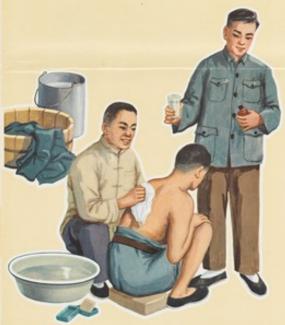

## 有机磷农药怎样引起人畜中毒

正确的使用农药,可以作到安全有效。但是不注意操作规程,就会引起中毒。有机磷农药能通过三个途径侵入人体,引起中毒。

1 呼吸及侵入、航的时、债的时或的效不直塞等 ,会有大量的的到底气凝发到空气里、如果工 带口罩、大量的气吸入体布。会引起中毒。

2 皮肤侵入、职药时民境常器满木材、转效调制 于点、验工成员上、如果尽容于查、一家、战 使民工资本特款性、转换注制皮肤上、抗能是 过度敏慢入体内、引起于盖。

事簿优通復入:稿水的工作好不洗干扰吸烟、喝水、吃食晒、或用口的效疵水、酒、油等。或 吃喜欢的家盒、家富、料注的的印号。喜药都会随着吃的排消优覆收入水丸、引起中巷。