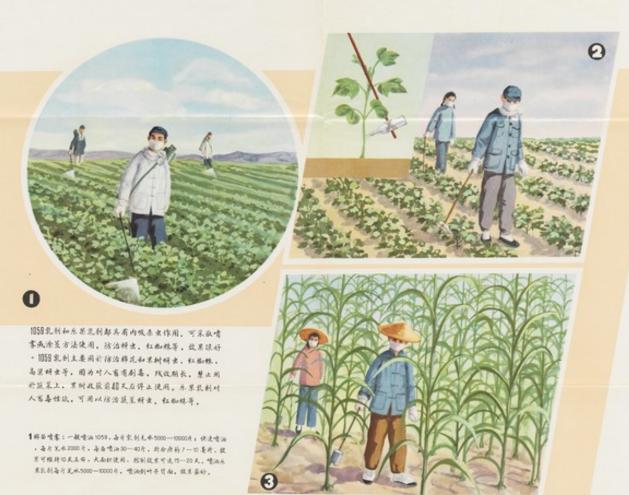

# 1605乳剂殺虫对象和使用方法

1605主要用於棉花和果树上防治蚜虫、红蜘蛛和食心虫。有经验的地区可用於收播小麦和各直接 杂粮掉种防治堤站。直接食用的水果,在收获前一个月内禁止使用。目前禁止在凝菜上使用。

- 1 昨天答期,用1005 荒荆一斤兑水 2000—5000 年,喷油绵沥竹筐 · 防治绵绵、粒蜘蛛、一般或效可惟持7一治天。
- 六六六等混合便用。
- 食心出材,每斤笔长 3000—4000斤,在护鞋或孵化切断喷油。

### 拌种防止地下害虫

各收接小麦排料,每个发水100斤,拌麦种1000斤,各直接原推拌料,每个发水50斤,拌料 333斤,根据检验,要在产宿租款(值 导植神、根木干部、有关谷门车加入、产肠控料(尼夷艾特穿状剂度)如产格要求(尼州革件、不慎使用)的三产基础三、派室 过耐工造杂含关,一连排释关,其要以交产大队为单位,な时以设立标和站,手人负责。不是播种关,废墟口戴布瓦嘴、喜种有 人看,村边坑、自留处禁止说用,工是善众处理求,要到全喜料全都接下坑,工具消毒来藏来用。这样可以保证要全有效。

# 1059和乐果的防治对象和使用方法

- 2 棉写涂置:1050 完新涂层美新圆、每片发水100—200片、每点每次 用药水1—2片、要常睡技术、防止去种满治、故果健疗。
- 3 為退決策:1000 集制每斤充水100-200 升,要用決策監治採制高限 益勢,所治島藻輔宏致甚冊。

4000集上在沒菜上使用;1000利毒。残效期更长。所以产品集点在 蔬菜上使用。以供人需要金。

5九里可以該海算官、木里找收縣收。喜姓徹、周行往沿庭單時生、 红蜘蛛、喜自未果找到发水3000—5000台。故果採虧、嘴蓟后隔一 並財友右、就可以受顾。