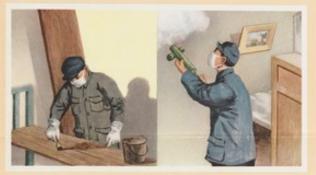

## 敌敌畏乳剂的使用范围和使用方法

1 階海萊樹,紅蜘蛛,每台40大党副宪术1000—2000声喷油,可其治菜青虫、黄条瓶柳、菜颇等。

2.面荷真杨庆颐、每斤40×京新完水1000斤喷油、效果 注题。

3高含消灭夷虫。宜用原药如质薰蒸、丸可用10%氢剂 、每个完成200-500片、喷刷压板效果料。

4公共坊所消灵故颐。 直提用 40公成 80公敦则浸渍破邪 各截效车,提於室内,也可用艺术的药液拔於他南。

5食量肝厚皮醇,可用浸料的布条、纸条或的液泼他本 法、都有效果。

6合居富宏,空含可用原药美粉X氯剂加浓缩炭。进行重蒸原宏,也可用粉X氢剂如水 5000 斤喷油。