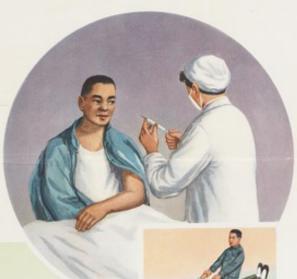

# 有机磷农药中毒的诊断和治疗

3中喜的扩理:直点到此中喜人的本报税下表、金角用磁水或肥皂水雕洗 ·以免募的相信程度收役入协约。

2中喜的疾術、维查中喜人的眼睛、看近的瞳孔和常人作故、瞳孔直得畅子。这能 看到员上的勾跳站、使美中喜。

硫酸阿托品片

礎和片

辟礪定注射剂