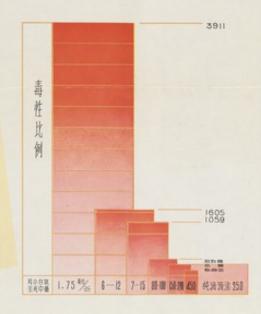

### 有机磷农药毒性比较

有秋磷农药都有毒。药毒性大小不同,甲拌磷 (1911)毒性最大,处而一、两滴入口,就能使人反 它,对碱磷(1605)和内吸磷(1059)毒性也较大,其 次是数级衰;再次水果;数百亩毒性最小。