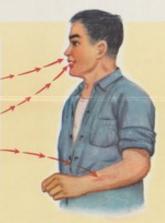

## 有机磷农药怎样引起人畜中毒

正确的使用农药,可以作到安全有效。但是不注意操作规程,就会引起中毒。有机磷农药能通过三个途径侵入人体,引起中毒。

1 呼吸及侵入、航的时、债的时或的效不直塞等 ,会有大量的的到底气凝发到空气里、如果工 带口罩、大量的气吸入体布。会引起中毒。

2 皮肤侵入、职药时民境常器满木材、转效调制 于点、验工成员上、如果尽容于查、一家、战 使民工资本特款性、转换注制皮肤上、抗能是 过度敏慢入体内、引起于盖。

事簿优通復入:稿水的工作好不洗干扰吸烟、喝水、吃食晒、或用口的效疵水、酒、油等。或 吃喜欢的家盒、家富、料注的的印号。喜药都会随着吃的排消优覆收入水丸、引起中巷。