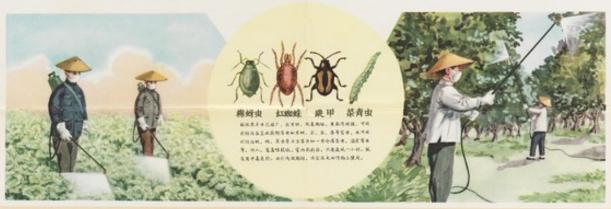

## 几种常用的有机磷殺虫剂

新兴的有权磷基虫容弱、种品银多、都具有杀虫故果大、杀虫范围广 、使用方便、成本较低等优点。有权磷汞的对害虫具有胃毒、触杀、 煮蒸等作用。有的品种还有的吸尿虫作用。是目前比较理想的杀虫剂 。下面会路的是我国致自行生产益在除虫工作中常用的几个品种。

45 %- 50 %

1050 Building

50 %

对客文具有胃毒、触点和更蒸菜虫作用 , 盖立有强大的内吸尽虫作用, 对人、 富有剧毒, 是目前指治稀蚜、棉红蜘蛛 最常用的一种高效农药。 对害者真有胃毒、触尿和更蒸尿出作用、对 人、富之有剧毒。是目前防治棉织、棉红蜘 株和黑树食心虫等常用的一种高效水药、流 期年采用1605样种脂治蟾蜍,效果之银行。

### 有机磷殺虫剂的作用方式

有机磷杀虫剂的杀虫作用主要有四种方式: 即胃毒作用, 触杀作用, 熏蒸作用和内吸杀虫作用.

1 異 委 答案吃进带有药剂的食物,就会中毒死亡,利用这种未 本 宋 傳 用 : 安作用,结治具有咀嚼口器的害者。

2 触 杀 药剂摄敏剂重体上,就会没需由中毒死亡。防治刺吸口 基 寅 作 周 :挂客由时,这种作用古人最有效。

4 内 吸 時尚訓涂抹其注於到植物的某一部分或种子上,尚訓就 京 京 作 用 : 金石植物体内随水分、卷分的输送、作布到股均全异。 原反亮高的富士,阿以之叫内导杀士作用。利明1059冷 至,3911浸种防治绵肠富士。就是这种作用。药则一般由 植物下部的上传导作用大。如横的成向下的传导作用小。 在防治富士时、是根据东玄刺的性能、作用方式、害士 种类、作物种类、分别采用不同药剂和用法。东出效果 才会最好。