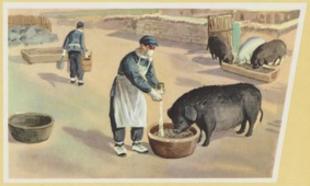

## 几种常用的有机磷殺虫剂

新兴的有权磷基虫容弱、种品银多、都具有杀虫故果大、杀虫范围广 、使用方便、成本较低等优点。有权磷汞的对害虫具有胃毒、触杀、 煮蒸等作用。有的品种还有的吸尿虫作用。是目前比较理想的杀虫剂 。下面会路的是我国致自行生产益在除虫工作中常用的几个品种。

45 %- 50 %

1050 Building

50 %

对客文具有胃毒、触点和更蒸菜虫作用 , 盖立有强大的内吸尽虫作用, 对人、 富有剧毒, 是目前指治稀蚜、棉红蜘蛛 最常用的一种高效农药。 对害者真有胃毒、触尿和更蒸尿出作用、对 人、富之有剧毒。是目前防治棉织、棉红蜘 株和黑树食心虫等常用的一种高效水药、流 期年采用1605样种脂治蟾蜍,效果之银行。