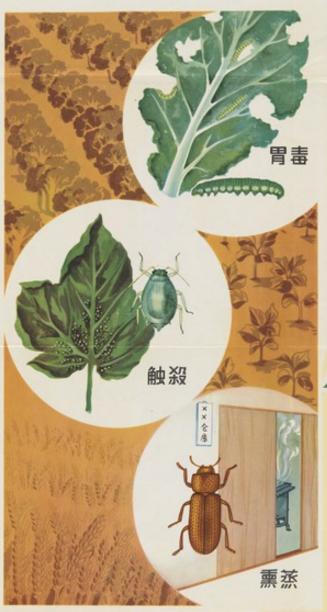

### 有机磷殺虫剂的作用方式

有机磷杀虫剂的杀虫作用主要有四种方式: 即胃毒作用, 触杀作用, 熏蒸作用和内吸杀虫作用.

1 異 委 答案吃进带有药剂的食物,就会中毒死亡,利用这种未 本 宋 傳 用 : 安作用,结治具有咀嚼口器的害者。

2 触 杀 药剂摄敏剂重体上,就会没需由中毒死亡。防治刺吸口 基 寅 作 周 :挂客由时,这种作用古人最有效。

4 内 吸 時尚訓涂抹其注於到植物的某一部分或种子上,尚訓就 京 京 作 用 : 金石植物体内随水分、卷分的输送、作布到股均全异。 原反亮高的富士,阿以之叫内导杀士作用。利明1059冷 至,3911浸种防治绵肠富士。就是这种作用。药则一般由 植物下部的上传导作用大。如横的成向下的传导作用小。 在防治富士时、是根据东玄刺的性能、作用方式、害士 种类、作物种类、分别采用不同药剂和用法。东出效果 才会最好。