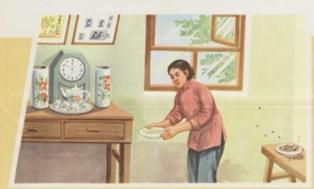

## 敌敌畏乳剂的使用范围和使用方法

1 階海萊樹,紅蜘蛛,每台40大党副宪术1000—2000声喷油,可其治菜青虫、黄条瓶柳、菜颇等。

2.面荷真杨庆颐、每斤40×京新完水1000斤喷油、效果 注题。

3高含消灭夷虫。宜用原药如质薰蒸、丸可用10%氢剂 、每个完成200-500片、喷刷压板效果料。

4公共坊所消灵故颐。 直提用 40公成 80公敦则浸渍破邪 各截效车,提於室内,也可用艺术的药液拔於他南。

5食量肝厚皮醇,可用浸料的布条、纸条或的液泼他本 法、都有效果。

6合居富宏,空含可用原药美粉X氯剂加浓缩炭。进行重蒸原宏,也可用粉X氢剂如水 5000 斤喷油。