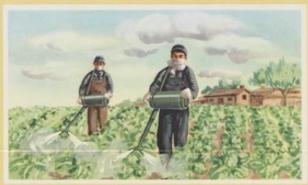

# 39//乳剂的使用方法

0

1 2811是日前常周有权竭水的中叶人富委性最大的一种,目前权限价格 托浸种使用。严禁在到的作物工使用、2011其有强大的内域未由访问 "群孔浸种店,从接种起,大约在40—50 天里下以维持药效。不受称 种层官、并且身治地下去,增产效果发展。

2样花洗料、每年75×的3排1、割充水150片、可淀粉料10片、浸定20小时、排水源去水中、建行预等后、即可接料、7903年河水高三层组验、发来3公尺、荒1公尺、汽14公尺的浮束池干、可淀料1500片、如果有两个浮类池干软法浸料、足够一架拖拉机接料机接种之前。

3机械捣料,3桁割盖,月前除於机械捣料的非及使用。并做于他点不 填便用,维花浸料也要在工戶基础上,这好工道姿含求。并且贯彻料 于哪净,就美辨种钨净、通过净、工具净和贮皂净、产销人需中毒。

4 2877别喜,产格学上在技术。果树和其优作的上使用。