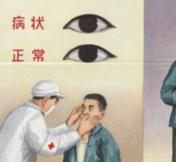

# 有机磷农药中毒的诊断和治疗

3中喜的扩理:直点到此中喜人的本报税下表、金角用磁水或肥皂水雕洗 ·以免募的相信程度收役入协约。

2中喜的疾術、维查中喜人的眼睛、看近的瞳孔和常人作故、瞳孔直得畅子。这能 看到员上的勾跳站、使美中喜。

硫酸阿托品片

礎和片

辟礪定注射剂