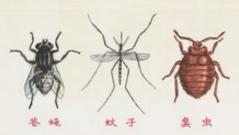

型1次源度的股下皮液、加速量的糖或其优食物、搅拌均匀、作成毒锅、溴点蝇干促黑辣锅。



2 所治展系系音点,者各級种等,所有效品价0.05-0.72体度的版页水流喷客 ,例50次数页水品则每个完全5000—1000件。50次数页水价的每个完长 900 — 1600中枢式,用25次数页水粉砂瓷数,每至3—5件,成至水熔砂。



5快房喜线:可以采用喜鲜的办法,也很有效。



1版百次可以問題家屬保內外壽並與、周有效成份Q2-05/20恢復的股 百次級浸泡,可怕治疗無、等無、糖乳、等肠胃壽生魚,如醴、平 我皮、腌糊皮等。但时家需体内好寄生世名取过時治疗的明读。一 定要在番集人员的助车下进行,以免常糖不易发生中毒事故。



6公共同所,组版维导处嘉绮;可用有效成份创发浓度的故言去淡嘴 油,故意也好。



9极万大对与装有行言。经对不可提同。喜桐用药对容备有毒。周药 涂度要小。用药品一直期以两不可提叶喂备。



数百虫对人、畜毒性低。杀虫花圆也广。胃 蠢杀虫作用较为突出。造於防治菜青虫、結 虫等一些咀嚼口器的害虫。并对顿姜、臭虫 、酰蛋有特效。但对蚜虫红蜘蛛等无效。

## 敌敌畏乳剂的使用范围和使用方法



1 階海萊樹,紅蜘蛛,每台40大党副宪术1000—2000声喷油,可其治菜青虫、黄条瓶柳、菜颇等。



2.面荷真杨庆颐、每斤40×京新完水1000斤喷油、效果 注题。



3高含消灭夷虫。宜用原药如质薰蒸、丸可用10%氢剂 、每个完成200-500片、喷刷压板效果料。



4公共坊所消灵故颐。 直提用 40公成 80公敦则浸渍破邪 各截效车,提於室内,也可用艺术的药液拔於他南。



5食量肝厚皮醇,可用浸料的布条、纸条或的液泼他本 法、都有效果。



6合居富宏,空含可用原药美粉X氯剂加浓缩炭。进行重蒸原宏,也可用粉X氢剂如水 5000 斤喷油。