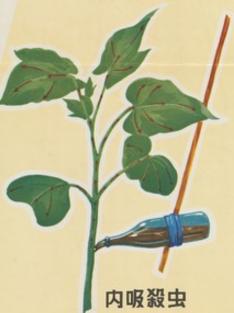

### 有机磷殺虫剂的作用方式

有机磷杀虫剂的杀虫作用主要有四种方式: 即胃毒作用, 触杀作用, 熏蒸作用和内吸杀虫作用.

1 異 委 答案吃进带有药剂的食物,就会中毒死亡,利用这种未 本 宋 傳 用 : 安作用,结治具有咀嚼口器的害者。

2 触 杀 药剂摄敏剂重体上,就会没需由中毒死亡。防治刺吸口 基 寅 作 周 :挂客由时,这种作用古人最有效。

4 内 吸 時尚訓涂抹其注於到植物的某一部分或种子上,尚訓就 京 京 作 用 : 金石植物体内随水分、卷分的输送、作布到股均全异。 原反亮高的富士,阿以之叫内导杀士作用。利明1059冷 至,3911浸种防治绵肠富士。就是这种作用。药则一般由 植物下部的上传导作用大。如横的成向下的传导作用小。 在防治富士时、是根据东玄刺的性能、作用方式、害士 种类、作物种类、分别采用不同药剂和用法。东出效果 才会最好。