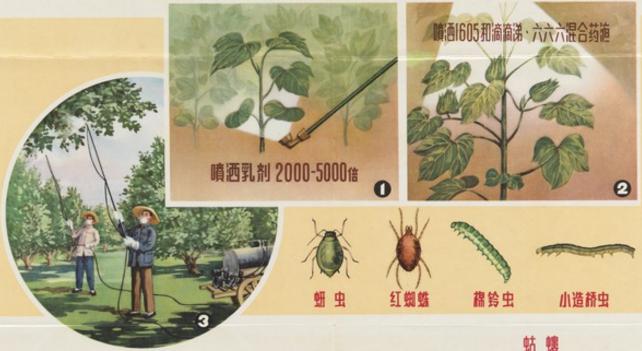

# 1605乳剂殺虫对象和使用方法

1605主要用於棉花和果树上防治蚜虫、红蜘蛛和食心虫。有经验的地区可用於收播小麦和各直接 杂粮掉种防治堤站。直接食用的水果,在收获前一个月内禁止使用。目前禁止在凝菜上使用。

- 1 昨天答期,用1005 荒荆一斤兑水 2000—5000 年,喷油绵沥竹筐 · 防治绵绵、粒蜘蛛、一般或效可惟持7一治天。
- 六六六等混合便用。
- 食心出材,每斤笔长 3000—4000斤,在护鞋或孵化切断喷油。

### 几种有机磷农药主要殺虫作用和残效期簡表

| 名称目 | 1605  | 1059     | 3911   | <b>樂</b> 果 | 敌百虫    | 敌敌畏          |
|-----|-------|----------|--------|------------|--------|--------------|
|     | 触杀.胃毒 | 内吸.触杀    | 内吸     | 内吸,触杀      | 触杀.胃毒  | 素蒸,触杀,胃毒     |
| 英效期 | 7-IOX | 10 ─15 ₹ | 40-50X | 7—IO ₹     | 5 —7 ₹ | <b>3</b> —5₹ |