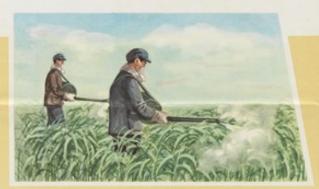

# 1605乳剂殺虫对象和使用方法

1605主要用於棉花和果树上防治蚜虫、红蜘蛛和食心虫。有经验的地区可用於收播小麦和各直接 杂粮掉种防治堤站。直接食用的水果,在收获前一个月内禁止使用。目前禁止在凝菜上使用。

- 1 昨天答期,用1005 荒荆一斤兑水 2000—5000 年,喷油绵沥竹筐 · 防治绵绵、粒蜘蛛、一般或效可惟持7一治天。
- 六六六等混合便用。
- 食心出材,每斤笔长 3000—4000斤,在护鞋或孵化切断喷油。