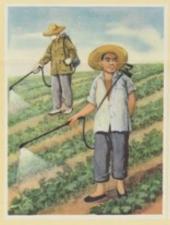

## 几种常用的有机磷殺虫剂

新兴的有权磷基虫容弱、种品银多、都具有杀虫故果大、杀虫范围广 、使用方便、成本较低等优点。有权磷汞的对害虫具有胃毒、触杀、 煮蒸等作用。有的品种还有的吸尿虫作用。是目前比较理想的杀虫剂 。下面会路的是我国致自行生产益在除虫工作中常用的几个品种。

45 %- 50 %

1050 Building

50 %

对客文具有胃毒、触点和更蒸菜虫作用 , 盖立有强大的内吸尽虫作用, 对人、 富有剧毒, 是目前指治稀蚜、棉红蜘蛛 最常用的一种高效农药。 对害者真有胃毒、触尿和更蒸尿出作用、对 人、富之有剧毒。是目前防治棉织、棉红蜘 株和黑树食心虫等常用的一种高效水药、流 期年采用1605样种脂治蟾蜍,效果之银行。

# 1605乳剂殺虫对象和使用方法

1605主要用於棉花和果树上防治蚜虫、红蜘蛛和食心虫。有经验的地区可用於收播小麦和各直接 杂粮掉种防治堤站。直接食用的水果,在收获前一个月内禁止使用。目前禁止在凝菜上使用。

- 1 昨天答期,用1005 荒荆一斤兑水 2000—5000 年,喷油绵沥竹筐 · 防治绵绵、粒蜘蛛、一般或效可惟持7一治天。
- 六六六等混合便用。
- 食心出材,每斤笔长 3000—4000斤,在护鞋或孵化切断喷油。