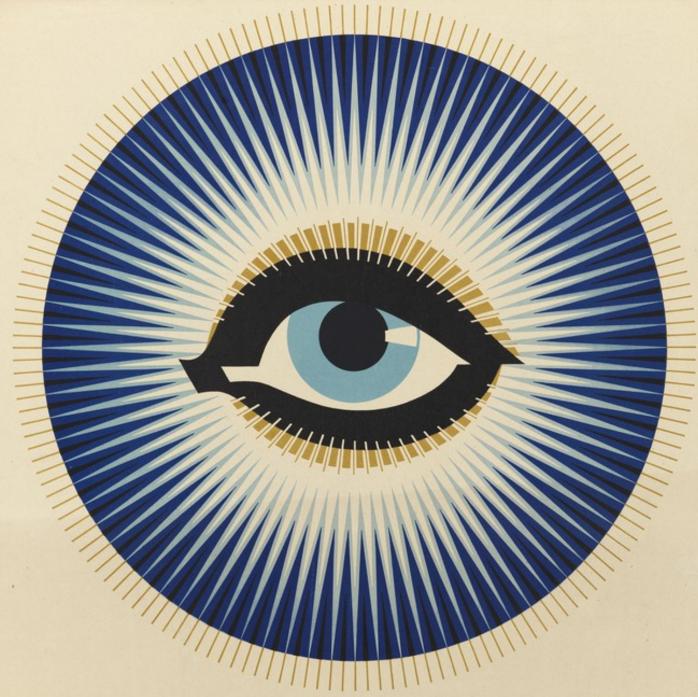

## The eye, surrounded by the rays of the sun; advertising the Deutsches Hygiene-Museum, Dresden. Colour lithograph, 19--.