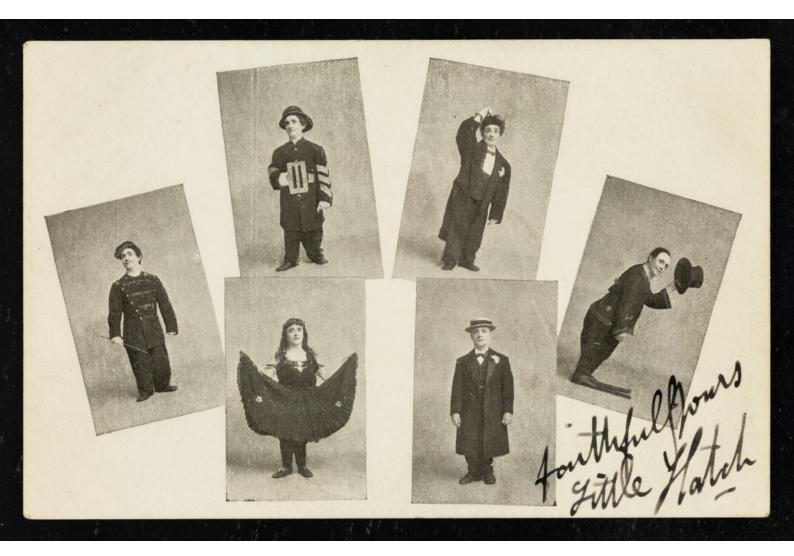

## [Faithfully yours, Little Hatch].

# POST CARD

SIGNED

THIS SPACE MAY BE USED FOR PRINTED OR WRITTEN MATTER FOR INLAND USE ONLY.

Theatrical

ONLY THE ADDRESS' TO BE WRITTEN HERE. A HALF PENNY STAMP TO BE PLACED HERE