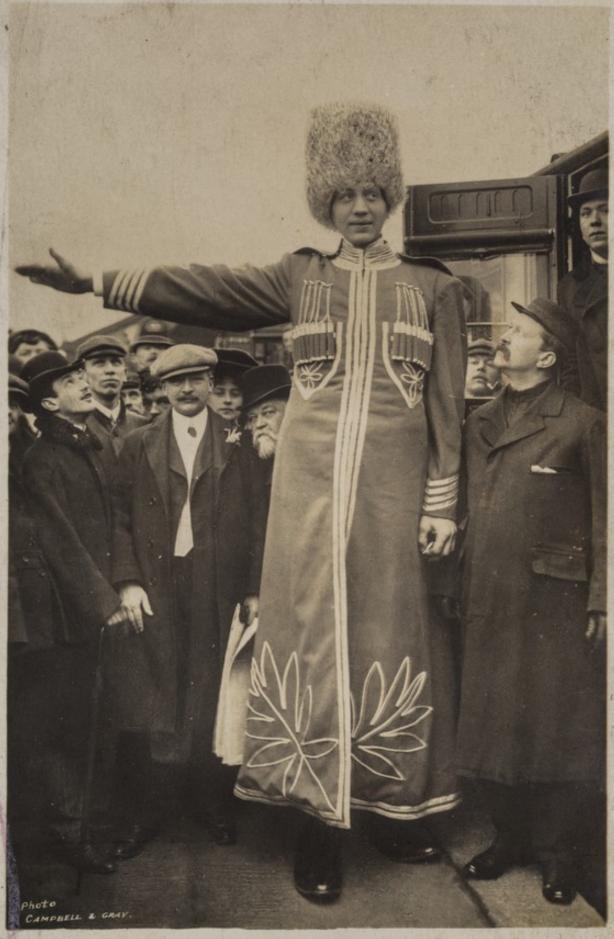

## The Russian giant Machnow at the London Hippodrome: arrival.

You can copy, modify, distribute and perform the work, even for commercial purposes, without asking permission.

The RUSSIAN GIANT MACHNOW at the London Hippodrome. ROPARY PHOTO. E.C.