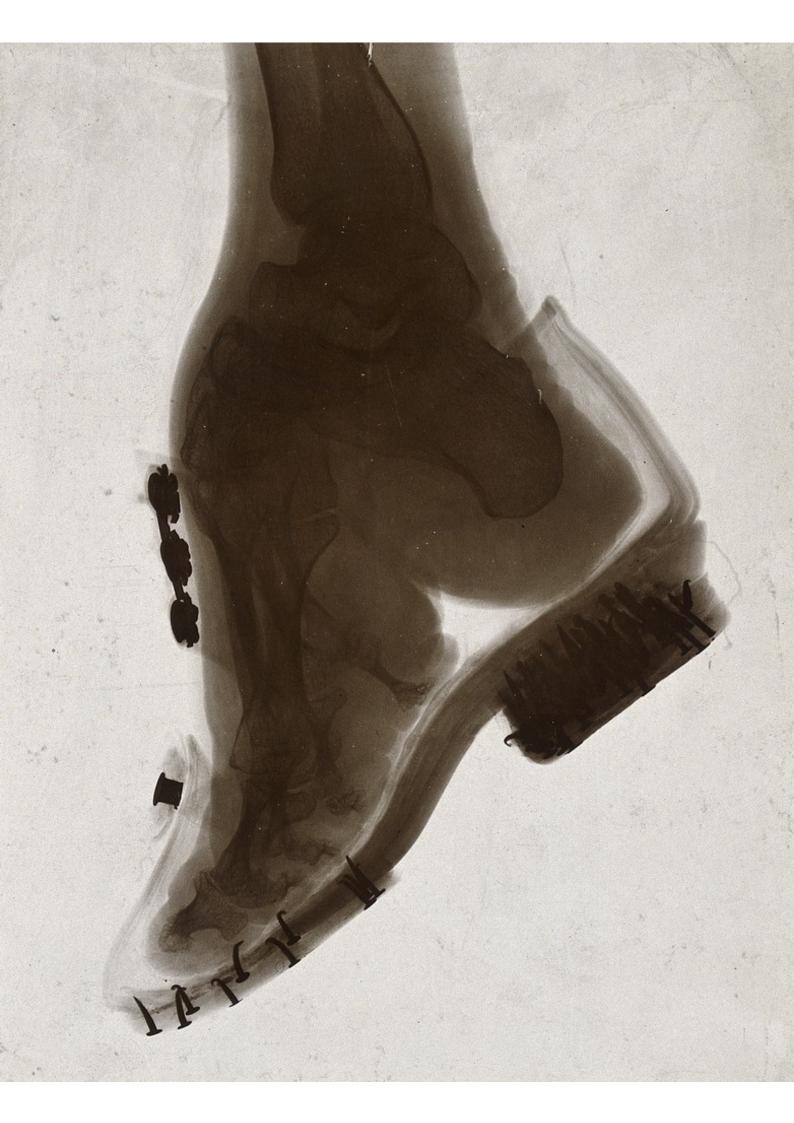

Foot of a Chinese woman, showing the effect of foot-binding. Photograph by (?) E.P. Minett, 192-.