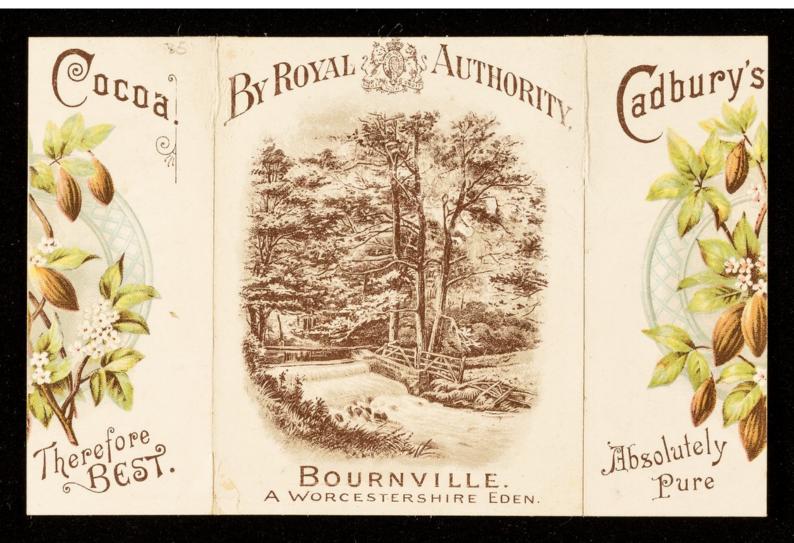

## Contributors

Cadbury (Firm).

## **Publication/Creation**

Bournville : Cadbury, [between 1880 and 1889?]

## **Persistent URL**

https://wellcomecollection.org/works/wme5shhr

## License and attribution

This work has been identified as being free of known restrictions under copyright law, including all related and neighbouring rights and is being made available under the Creative Commons, Public Domain Mark.

You can copy, modify, distribute and perform the work, even for commercial purposes, without asking permission.



Wellcome Collection 183 Euston Road London NW1 2BE UK T +44 (0)20 7611 8722 E library@wellcomecollection.org https://wellcomecollection.org