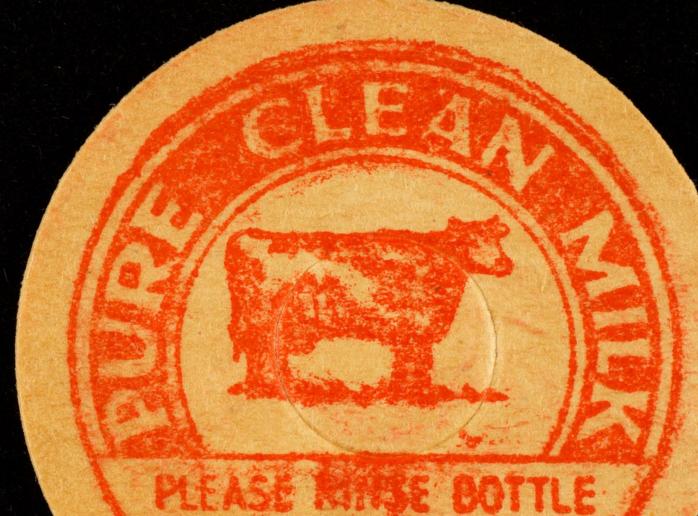

## Pure clean milk: please rinse bottle and return daily.

PLEASE BUSE BOTTLE
AND RETURN
DAILY