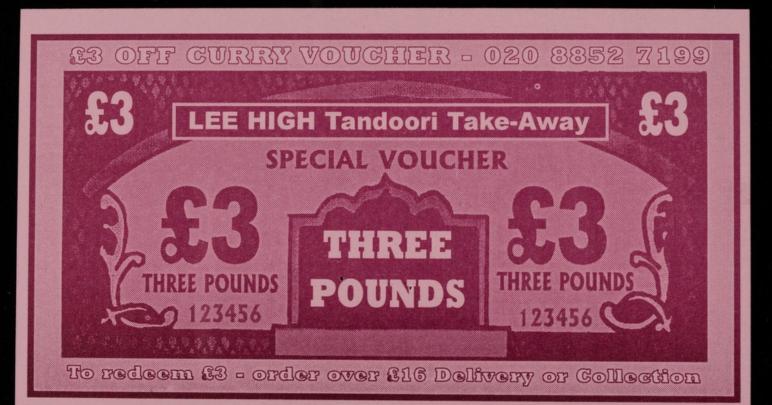

# Special voucher: three pounds / Lee High Tandoori Takeaway.

# NOT VALID WITH ANY OTHER PROMOTION OR OFFERS LIMIT ONE VOUCHER PER VISIT NO CASH VALUE

PLEASE MENTION WHEN PLACING ORDER BY PHONE

LEE HIGH Tandoori Takeaway 78 Lee High Road, Lewisham, London SE13 5PT 020 8852 7199 - 020 8852 1506

OPEN 7 DAYS A WEEK Including Bank Holidays Hours of Business: 5.30pm - 11.30pm