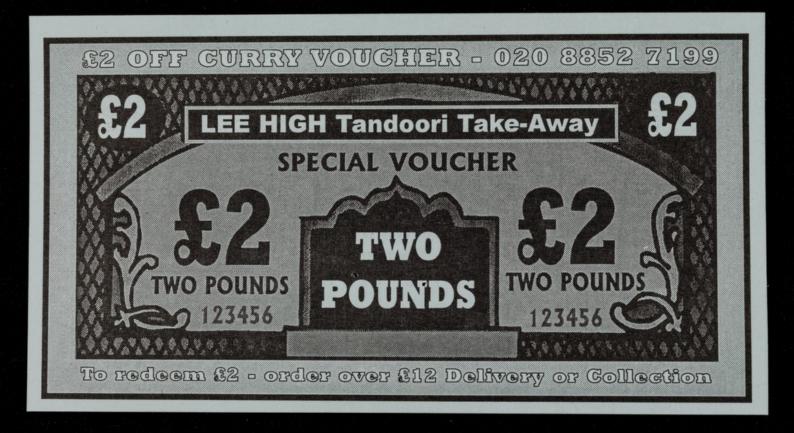

## Contributors

Lee High Tandoori Takeaway.

## **Publication/Creation**

Lewisham : Lee High Tandoori Takeaway, [2000]

## **Persistent URL**

https://wellcomecollection.org/works/gvbsgh24

## License and attribution

Conditions of use: it is possible this item is protected by copyright and/or related rights. You are free to use this item in any way that is permitted by the copyright and related rights legislation that applies to your use. For other uses you need to obtain permission from the rights-holder(s).



Wellcome Collection 183 Euston Road London NW1 2BE UK T +44 (0)20 7611 8722 E library@wellcomecollection.org https://wellcomecollection.org