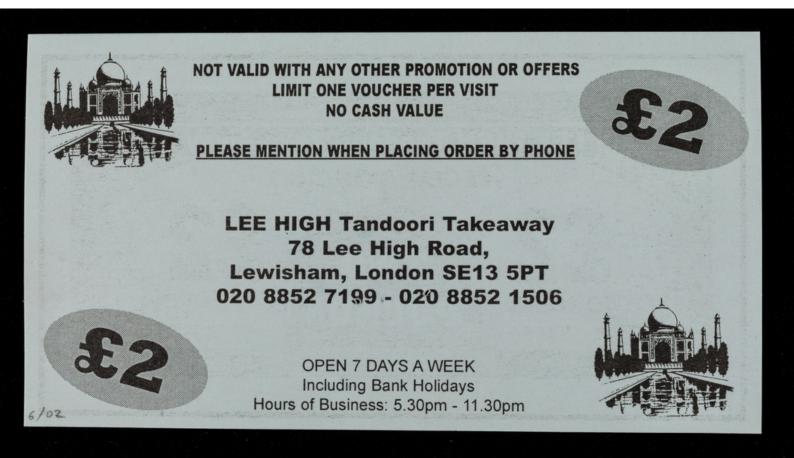

## Contributors

Lee High Tandoori Takeaway.

## **Publication/Creation**

Lewisham : Lee High Tandoori Takeaway, [2000]

## **Persistent URL**

https://wellcomecollection.org/works/gvbsgh24

## License and attribution

Conditions of use: it is possible this item is protected by copyright and/or related rights. You are free to use this item in any way that is permitted by the copyright and related rights legislation that applies to your use. For other uses you need to obtain permission from the rights-holder(s).



Wellcome Collection 183 Euston Road London NW1 2BE UK T +44 (0)20 7611 8722 E library@wellcomecollection.org https://wellcomecollection.org