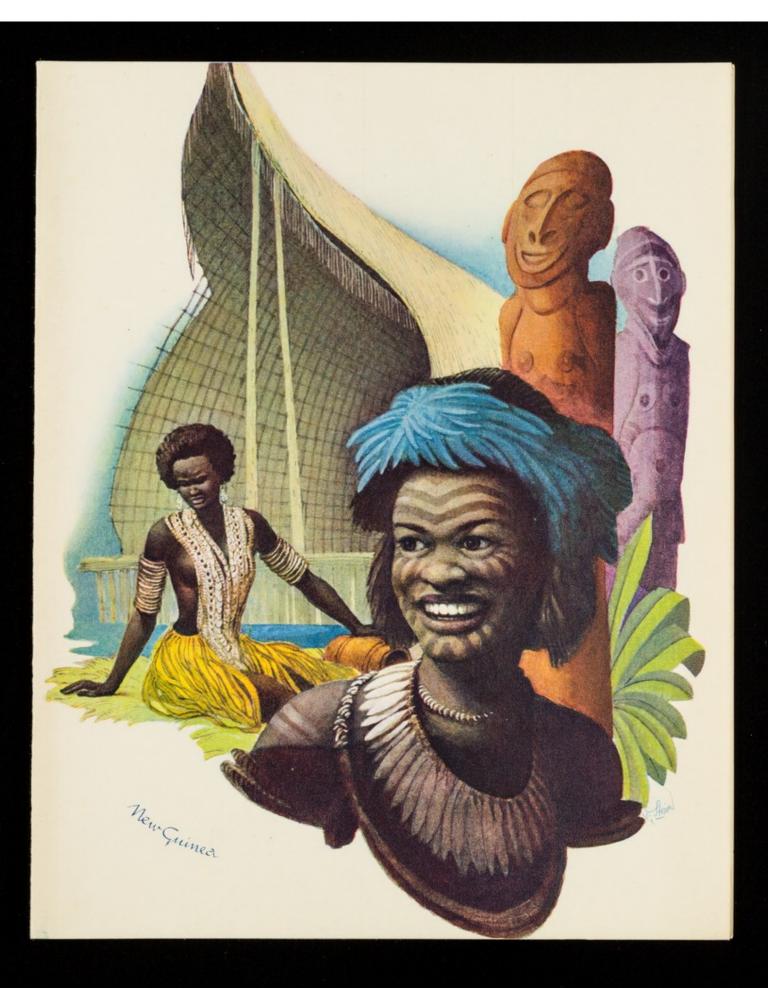

# New Guinea / Royal Interocean Lines.

#### **Contributors**

Tjitjalengka (Ship) Royal Interocean Lines.

# **Publication/Creation**

[Place of publication not identified]: Royal Interocean Lines, 1951.

### **Persistent URL**

https://wellcomecollection.org/works/pt2zn8b7

# License and attribution

Conditions of use: it is possible this item is protected by copyright and/or related rights. You are free to use this item in any way that is permitted by the copyright and related rights legislation that applies to your use. For other uses you need to obtain permission from the rights-holder(s).





DINNER

1 Fish Liver on Toast SOUPS

2 Consommè Printaniere FISH

3 Mock Turtle

4 Fried Fresh Herring, Remoulade

JOINT 5 Stuffed Pimentos 6 Roast Sirloin of Beef

VEGETABLES

7 French Beans

8 Carrots

POTATOES 9 Boiled

10 Lyonnaise

11 Boiled Rice

SALADS 12 Tomatoes

13 Lettuce

DRESSING 14 French

15 Mayonnaise

SWFET

16 Banana Pudding, Cream Sauce
CHEESE

Gouda 18 Gorgonzola 19 Rusks FRUITS 20 Pumelo 21 Apple Coffee Tea 17 Gouda

M. S. "TJITJALENGKA"

Friday April 6:h 1951