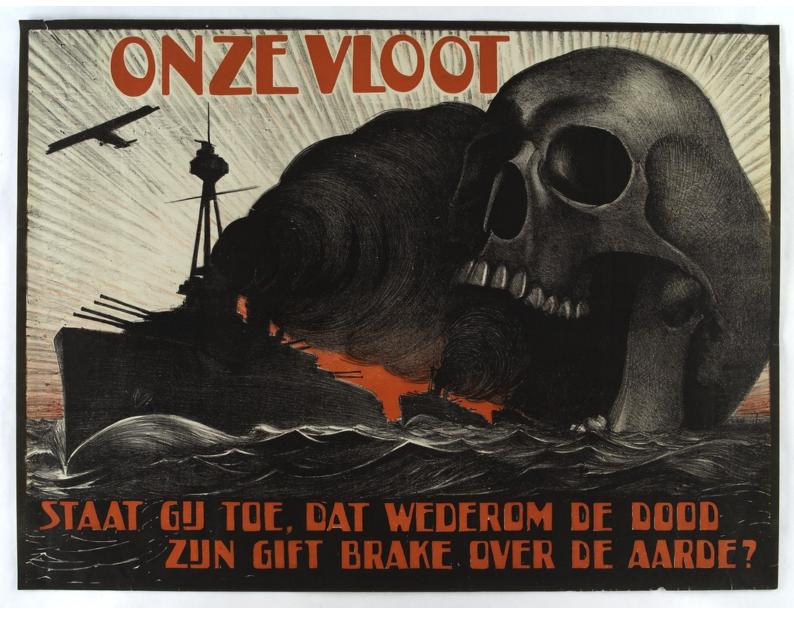

A gigantic human skull, representing death, spewing out poison in the form of warships armed with poison gas. Colour lithograph, 192-.