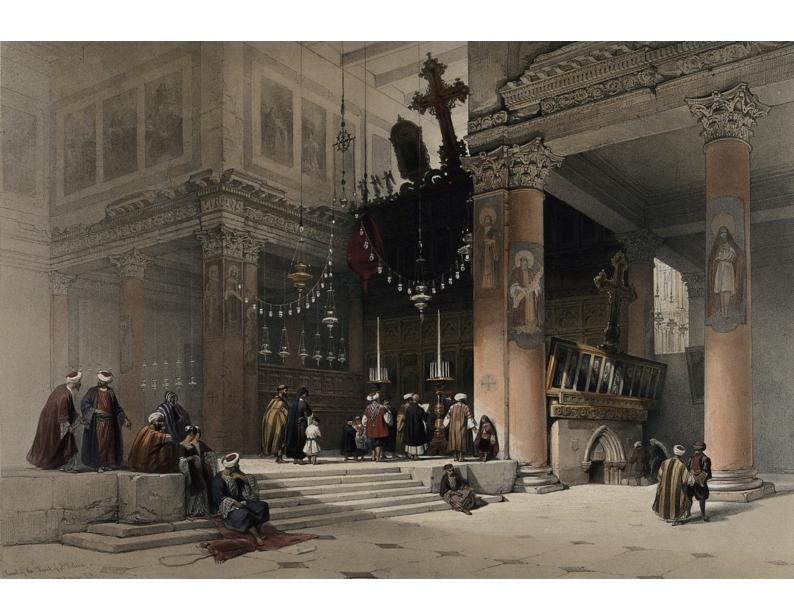

# Church of the Nativity, Bethlehem: interior. Coloured lithograph by Louis Haghe after David Roberts, 1849.