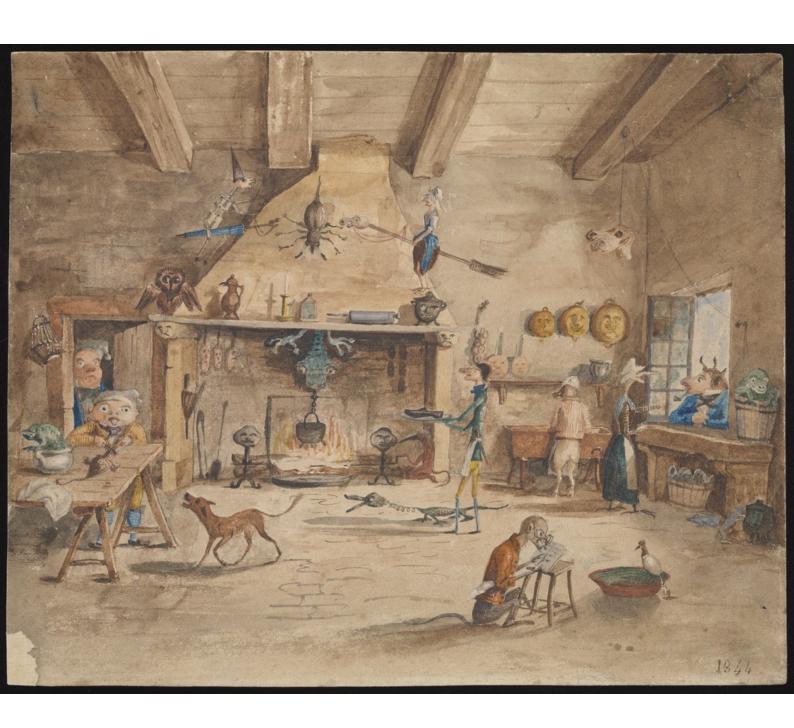

# A room with hallucinatory beings and weird furnishings. Watercolour by Auguste Laurent, 1844.

# **Publication/Creation**

1844.