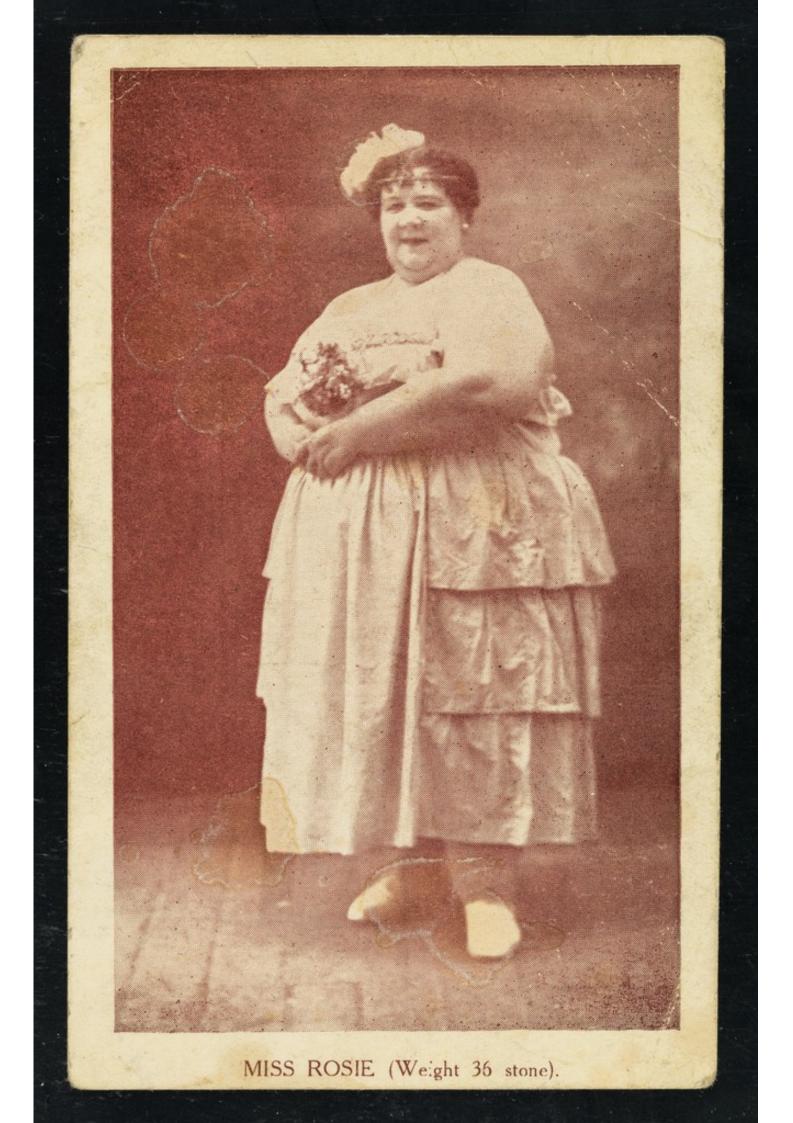

## Miss Rosie : weight 36 stone.

## **Publication/Creation**

Nottingham : Willsons, [between 1900 and 1909?]

## **Persistent URL**

https://wellcomecollection.org/works/fdwdamzf

## License and attribution

This work has been identified as being free of known restrictions under copyright law, including all related and neighbouring rights and is being made available under the Creative Commons, Public Domain Mark.

You can copy, modify, distribute and perform the work, even for commercial purposes, without asking permission.



Wellcome Collection 183 Euston Road London NW1 2BE UK T +44 (0)20 7611 8722 E library@wellcomecollection.org https://wellcomecollection.org



Hea rakes

aug 11 1931





HERE.

POST CARD