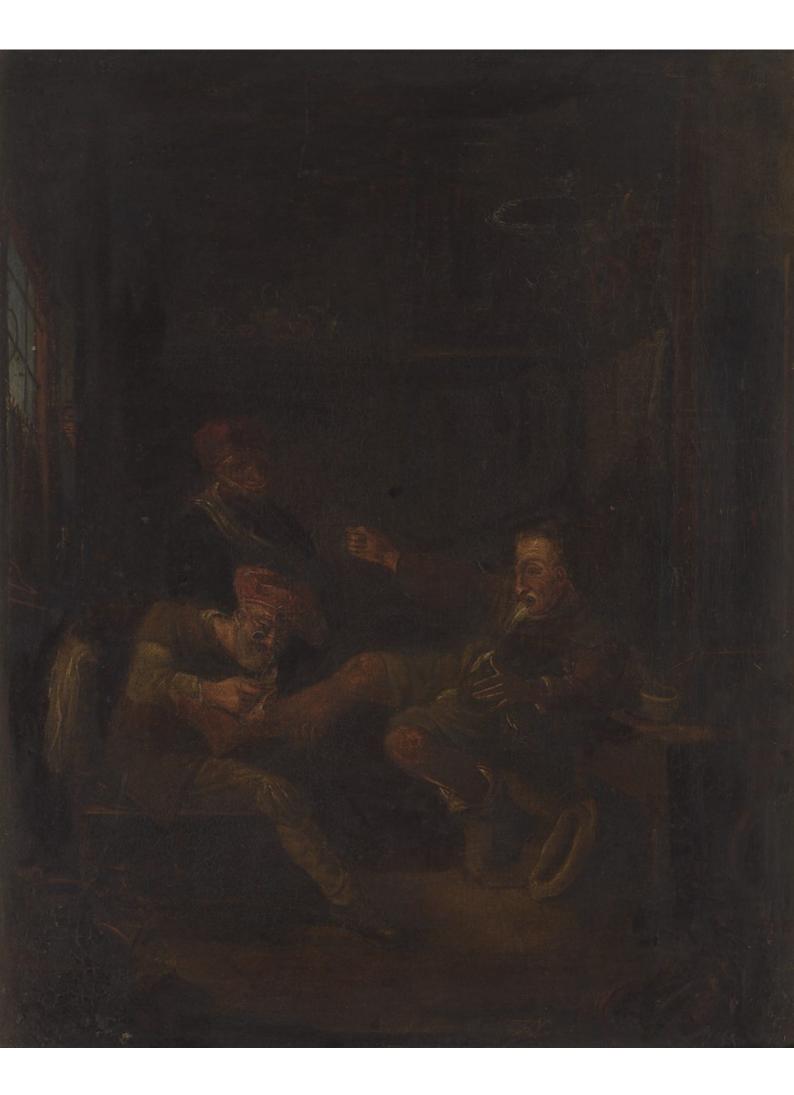

## A surgeon treating a man's foot. Oil painting after a composition ascribed to Johannes Lingelbach.

## **Contributors**

Lingelbach, Johannes, 1622-1674.