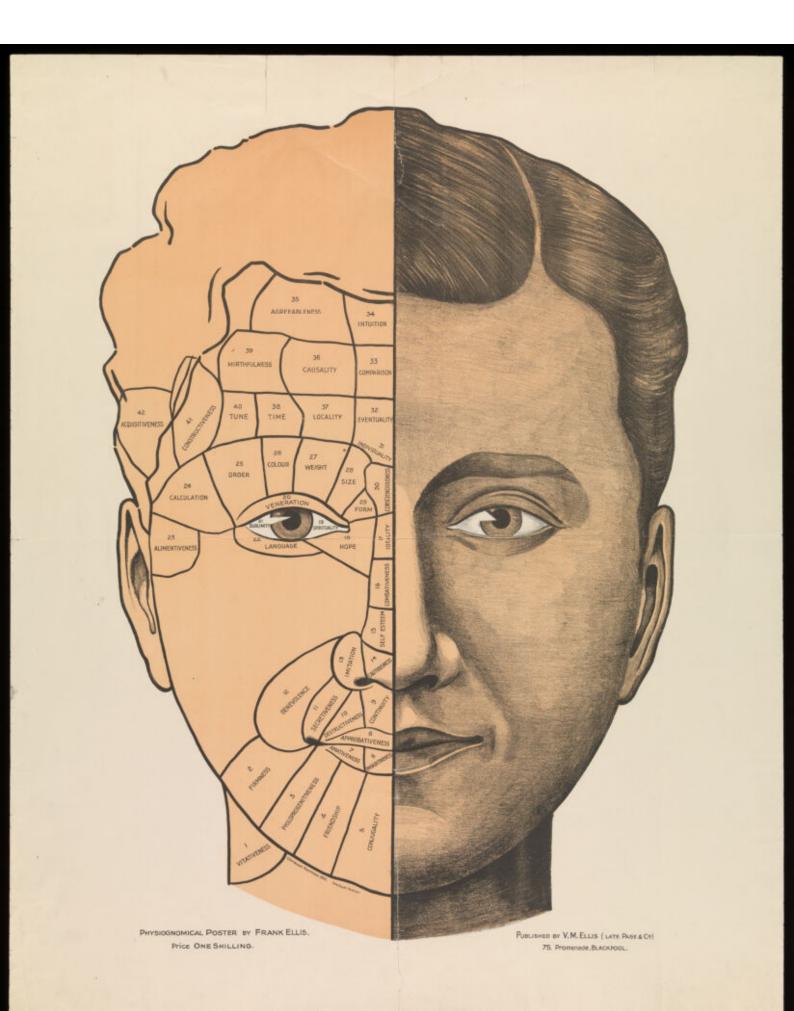

A head divided in two, the left half showing activities numbered 1 to 42. Lithograph by Frank Ellis, 1901.