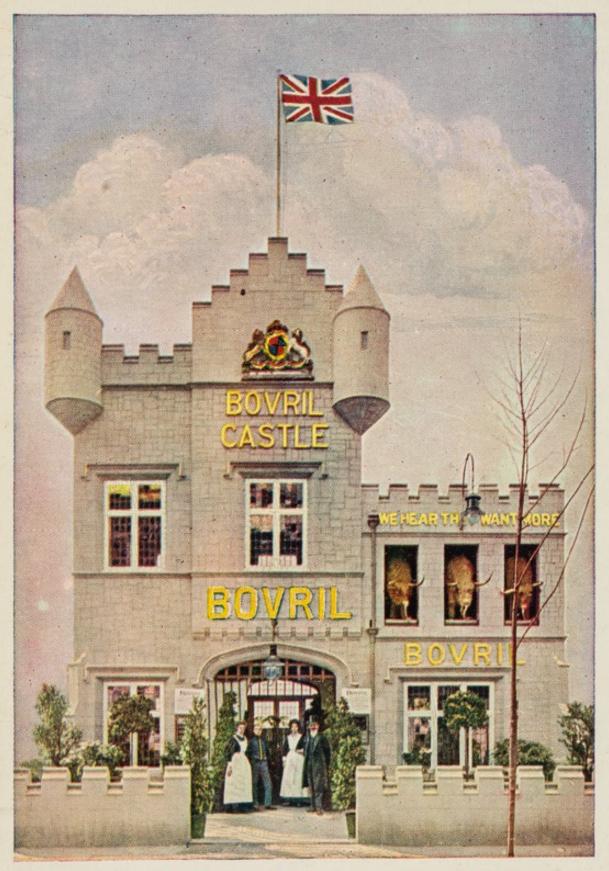

Bovril Castle...: visitors to the Imperial International Exhibition should not fail to visit the "Bovril Castle" opposite the Stadium; close to Garden Club / [Bovril Limited.].

Visitors to the Imperial International Exhibition should not fail to visit the "Bovril Castle," opposite the Stadium; close to Garden Club.