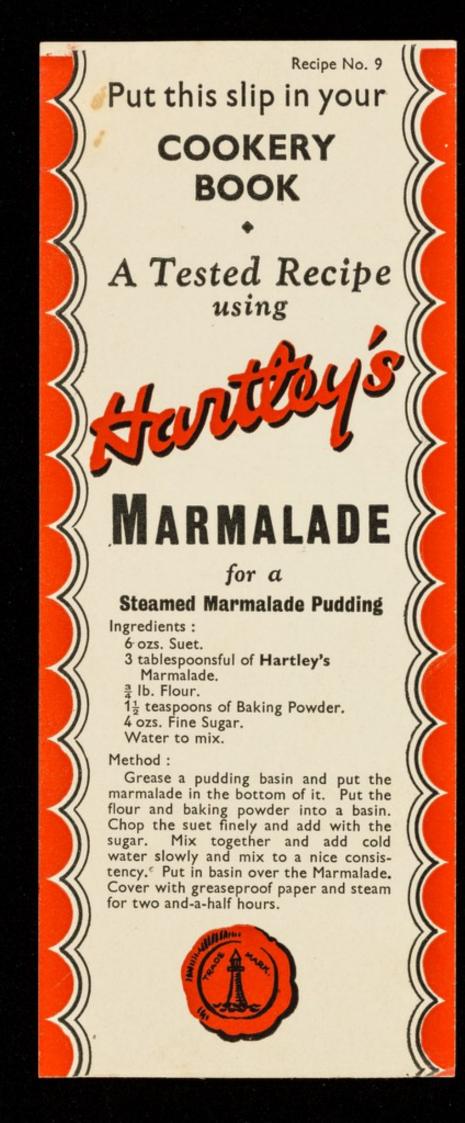

Put this slip in your cookery book : a tested recipe using Hartley's marmalade for a steamed marmalade pudding.