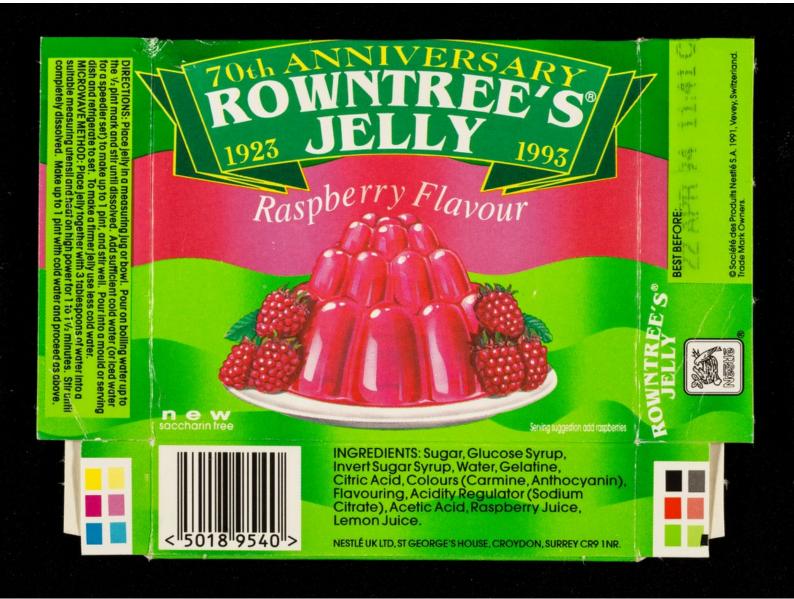

# 70th anniversary Rowntree's jelly : 1923-1993 : raspberry flavour / Nestlé UK Ltd.