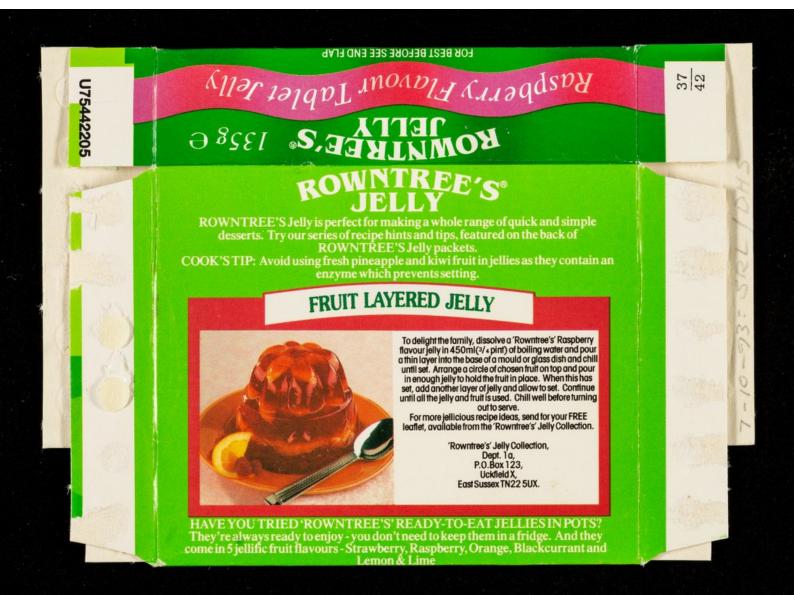

# 70th anniversary Rowntree's jelly : 1923-1993 : raspberry flavour / Nestlé UK Ltd.