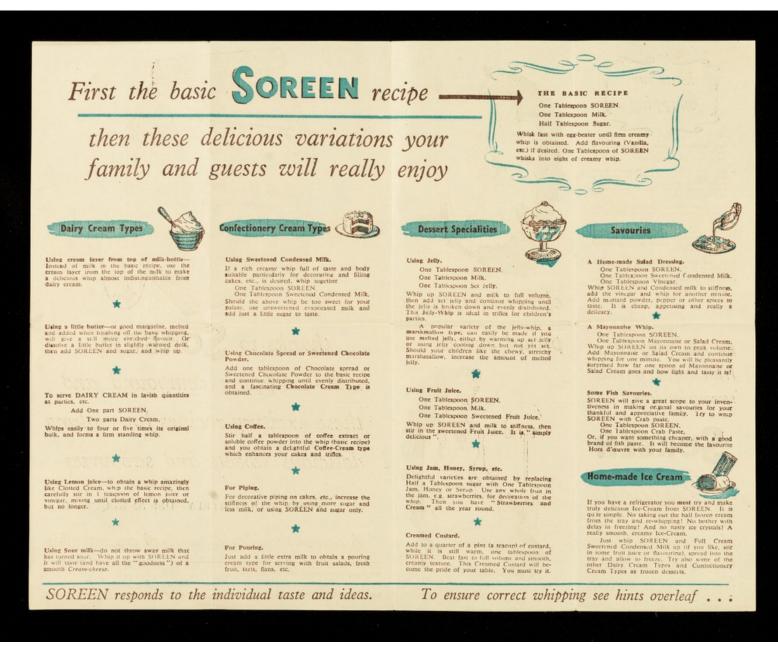

# hints on whipping

- One tablespoon SOREEN whips into a least eight tablespoons of creamy whip, a use a bowl sufficiently large.
- type whisk; it will take about 2-3 minutes i whip SOREEN stiff and to full volume. Will a wire whisk it will take approximately minutes.
- Whip ingredients to almost full volume, the resume beating when whip is actually re quired.
- When incorporating anything acid into whip, such as lemon juice, vinegar, fruit juice, jam, etc., add it at the end of the whipping—and do not over-whip.
- Do not use an aluminium basin or rust whisk as it may discolour the whip.
- Always remove compound from the carlos with a clean, dry spoon otherwise the contents may become contaminated and so not remain fresh indefinitely.