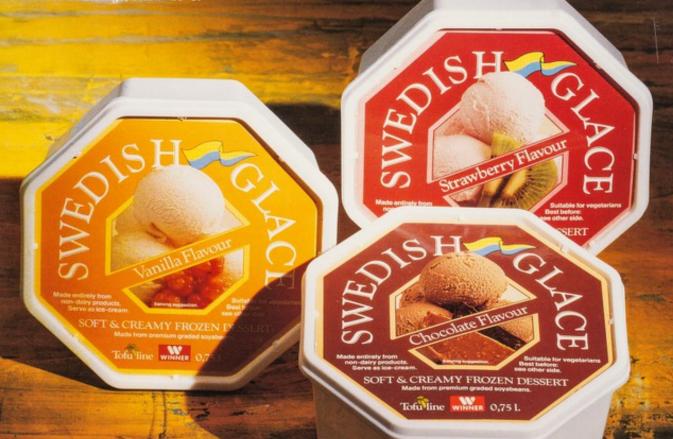

# SWEDISH GLACE

# Soft & creamy, premium, non-dairy frozen dessert. Vanilla, chocolate and strawberry.

- A new approach to frozen dessert which can be served and enjoyed as a premium ice-cream.
- Palatable. Wonderfully rich taste and creamy texture.
- Contains no dairy products and is therefore free from animal fat, milk protein, lactose and cholesterol.
- Everybody, including vegetarians, can enjoy this top quality premium frozen dessert.
- Unit content 0,75 litre.
- Case size 6.
- Storage, below -18°C.

# Premium Swedish made frozen dessert based on selected soyabeans. Also suitable for vegetarians. Serve as ice-cream.