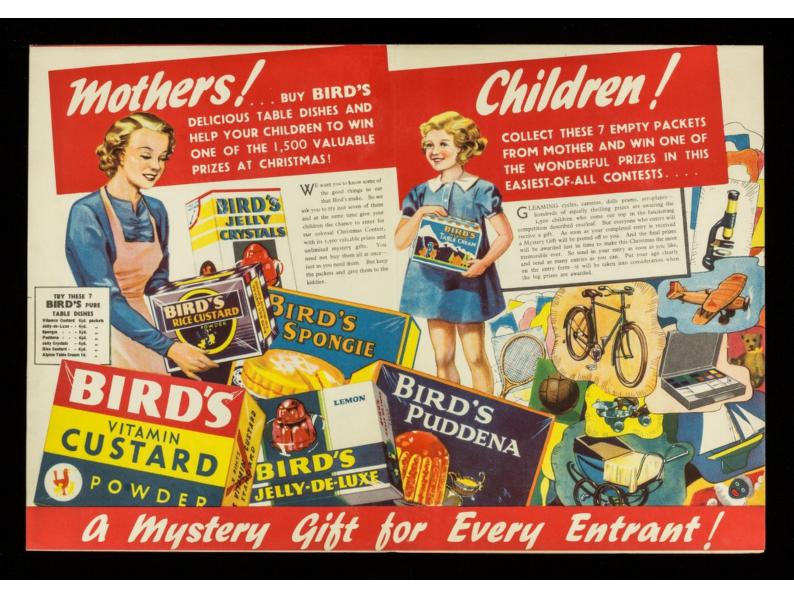

# BIRDS Christmas Christmas The most thrilling competition invented

The most timing competition invented

1,500 BIG PRIZES and a mystery gift for every entrant!

Easy to enter-you're bound to Win!