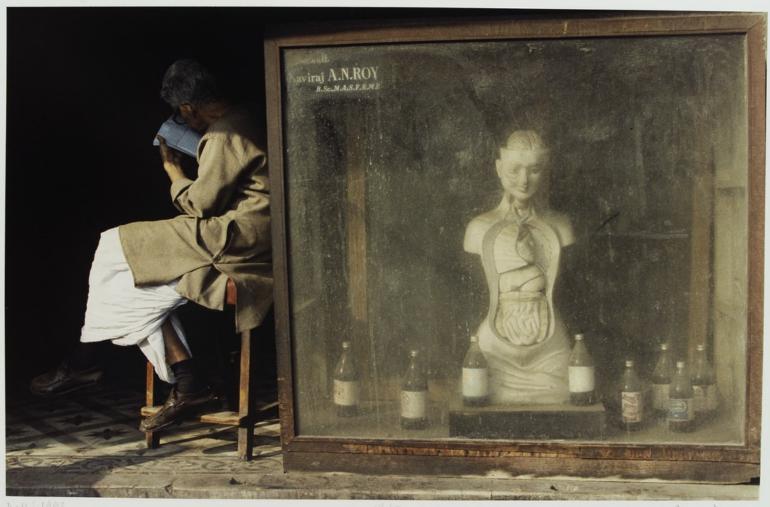

Delhi: an anatomical model advertising a pharmacy. Colour photograph by Ben Dray, 1993.