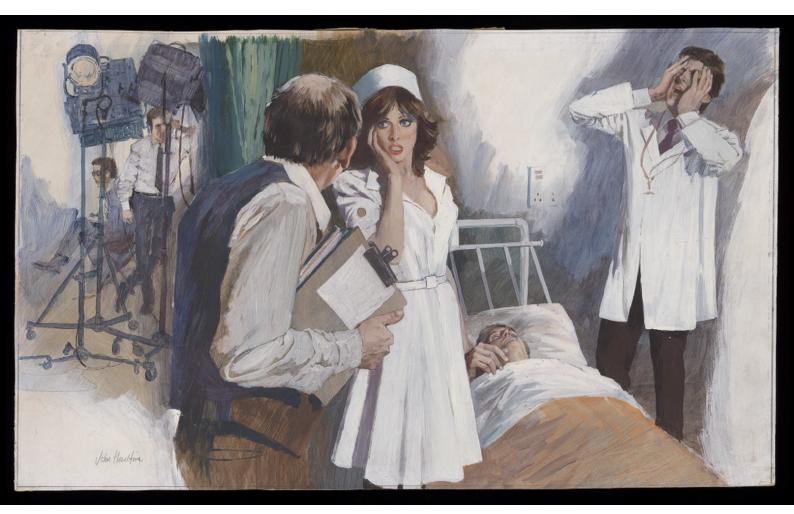

A medical drama: a film director talks to actors playing a surgeon, a nurse and a patient. Oil painting by John Heseltine, ca. 1975/1980.