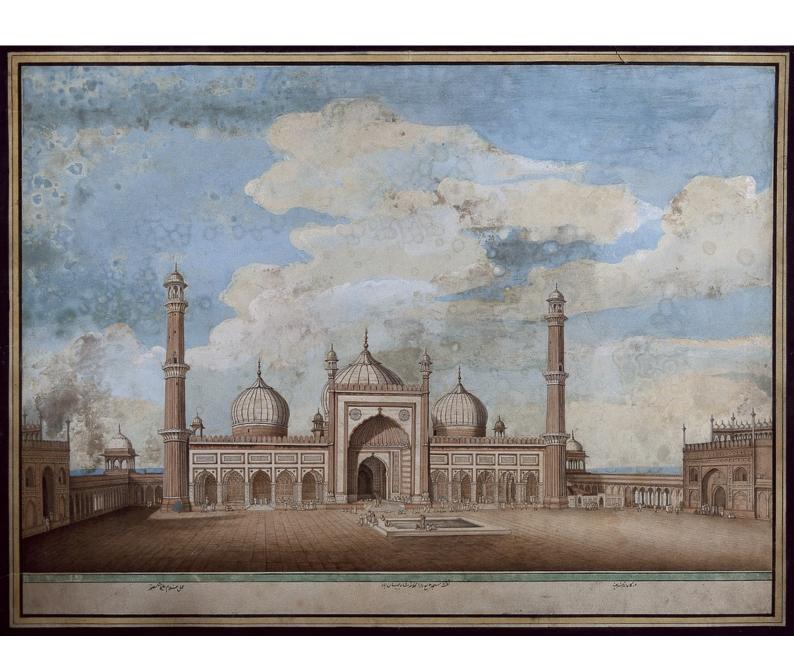

Delhi: Jama Masjid, exterior view of east facade. Watercolour by Ghulam Ali Khan, ca. 1820.