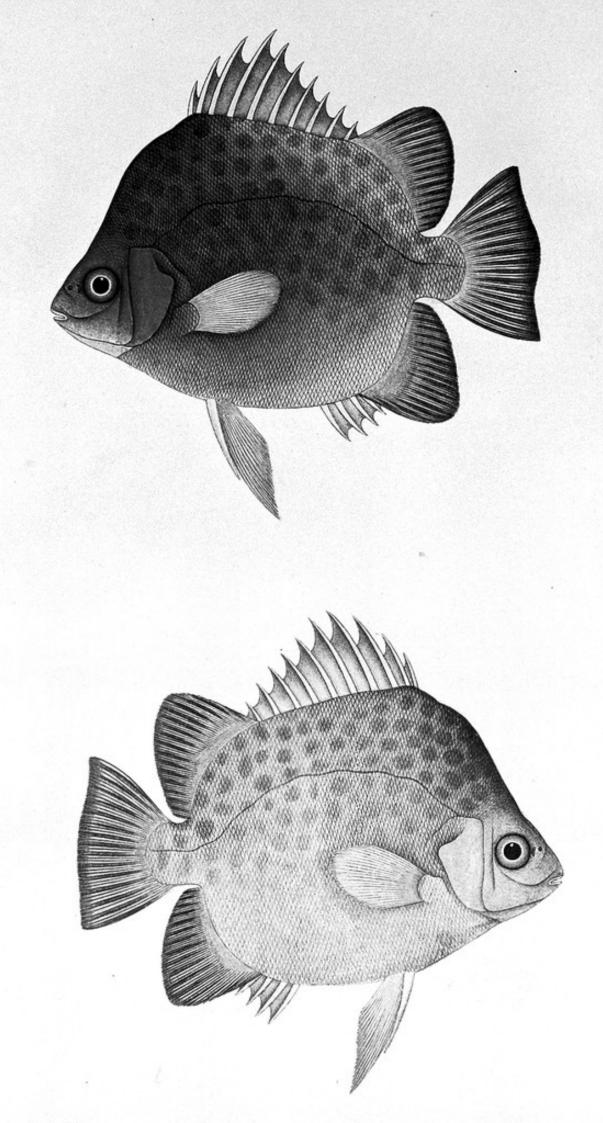

# Two fish. Watercolour, 1783.

## **Contributors**

Das, Bhawani.

# **Publication/Creation**

1783