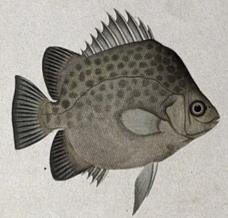

# Two fish. Watercolour, 1783.

## **Contributors**

Das, Bhawani.

# **Publication/Creation**

1783