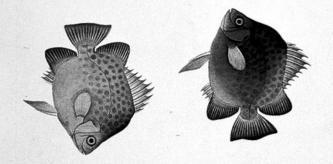

# Two fish. Watercolour, 1783.

## **Contributors**

Das, Bhawani.

# **Publication/Creation**

1783