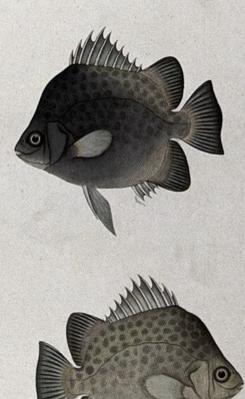

# Two fish. Watercolour, 1783.

## **Contributors**

Das, Bhawani.

# **Publication/Creation**

1783