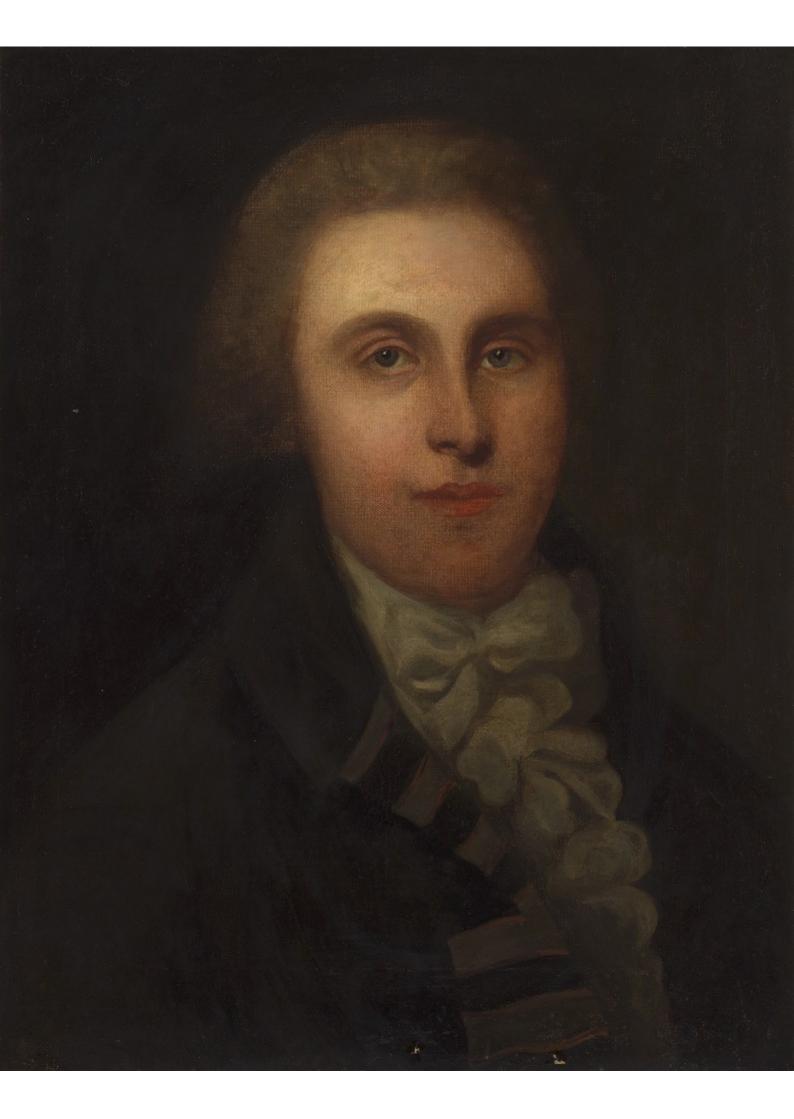

## A man designated as Erasmus Darwin. Oil painting, 19--.

## **Publication/Creation**

[between 1900 and 1999]

## **Persistent URL**

https://wellcomecollection.org/works/an2ucyve

## License and attribution

This work has been identified as being free of known restrictions under copyright law, including all related and neighbouring rights and is being made available under the Creative Commons, Public Domain Mark.

You can copy, modify, distribute and perform the work, even for commercial purposes, without asking permission.



Wellcome Collection 183 Euston Road London NW1 2BE UK T +44 (0)20 7611 8722 E library@wellcomecollection.org https://wellcomecollection.org