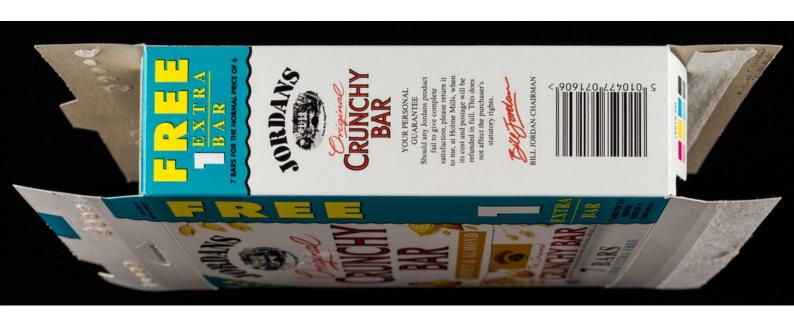

Jordans Original Crunchy Bar: honey & almond: 7 bars, 1 bar extra free / W. Jordan (Cereals) Ltd.

HONEY & ALMON

SORDANS SO

BAR

CRUNCHY BAR

/ BARS
1 BAR EXTRA FREE

7 BARS FOR THE NORMAL PRICE OF 6\* BAR

EXTRA

16916AM