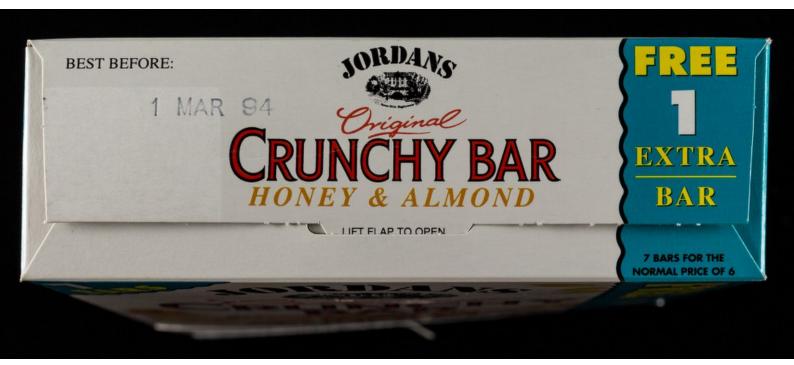

Jordans Original Crunchy Bar: honey & almond: 7 bars, 1 bar extra free / W. Jordan (Cereals) Ltd.

4-10-93: 5-100 40

CRUNCHY BAR

LIFT FLAP TO OPEN

SORDAN

BEST BEFORE:

ARS FOR THE NORMAL PRICE OF 6

BAR