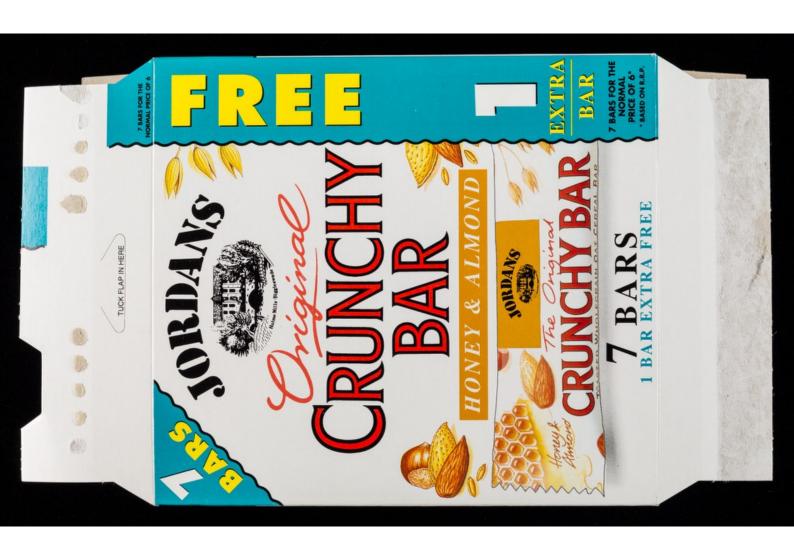

Jordans Original Crunchy Bar: honey & almond: 7 bars, 1 bar extra free / W. Jordan (Cereals) Ltd.

Wellcome Collection 183 Euston Road London NW1 2BE UK T +44 (0)20 7611 8722 E library@wellcomecollection.org https://wellcomecollection.org

DXTIRA BAR

RUNCHY BA

LIFT FLAP TO OPEN

BEST BEFORE:

IRRESISTIBLY NATURALLY DELICIOUS, CRUNCHY

OAT GOODNESS

WHOLEGRAIN

Jordans Crunchy Bar is a delicious Jordans own rolled oats. Each bar is slowly oven baked to give that irresistible crunch that makes Crunchy Bar so good to eat. combination of natural ingredients, including honey, almonds, hazelnuts and

## NATURAL SNACK 100% PURE

As you would expect from Jordans, ingredients, and is free of artificial Crunchy Bar is made from all natural additives.

| The state of the s | The state of the s | A A MAN A A    |
|--------------------------------------------------------------------------------------------------------------------------------------------------------------------------------------------------------------------------------------------------------------------------------------------------------------------------------------------------------------------------------------------------------------------------------------------------------------------------------------------------------------------------------------------------------------------------------------------------------------------------------------------------------------------------------------------------------------------------------------------------------------------------------------------------------------------------------------------------------------------------------------------------------------------------------------------------------------------------------------------------------------------------------------------------------------------------------------------------------------------------------------------------------------------------------------------------------------------------------------------------------------------------------------------------------------------------------------------------------------------------------------------------------------------------------------------------------------------------------------------------------------------------------------------------------------------------------------------------------------------------------------------------------------------------------------------------------------------------------------------------------------------------------------------------------------------------------------------------------------------------------------------------------------------------------------------------------------------------------------------------------------------------------------------------------------------------------------------------------------------------------|--------------------------------------------------------------------------------------------------------------------------------------------------------------------------------------------------------------------------------------------------------------------------------------------------------------------------------------------------------------------------------------------------------------------------------------------------------------------------------------------------------------------------------------------------------------------------------------------------------------------------------------------------------------------------------------------------------------------------------------------------------------------------------------------------------------------------------------------------------------------------------------------------------------------------------------------------------------------------------------------------------------------------------------------------------------------------------------------------------------------------------------------------------------------------------------------------------------------------------------------------------------------------------------------------------------------------------------------------------------------------------------------------------------------------------------------------------------------------------------------------------------------------------------------------------------------------------------------------------------------------------------------------------------------------------------------------------------------------------------------------------------------------------------------------------------------------------------------------------------------------------------------------------------------------------------------------------------------------------------------------------------------------------------------------------------------------------------------------------------------------------|----------------|
|                                                                                                                                                                                                                                                                                                                                                                                                                                                                                                                                                                                                                                                                                                                                                                                                                                                                                                                                                                                                                                                                                                                                                                                                                                                                                                                                                                                                                                                                                                                                                                                                                                                                                                                                                                                                                                                                                                                                                                                                                                                                                                                                | PER BAR                                                                                                                                                                                                                                                                                                                                                                                                                                                                                                                                                                                                                                                                                                                                                                                                                                                                                                                                                                                                                                                                                                                                                                                                                                                                                                                                                                                                                                                                                                                                                                                                                                                                                                                                                                                                                                                                                                                                                                                                                                                                                                                        | PER 100g       |
| ENERGY                                                                                                                                                                                                                                                                                                                                                                                                                                                                                                                                                                                                                                                                                                                                                                                                                                                                                                                                                                                                                                                                                                                                                                                                                                                                                                                                                                                                                                                                                                                                                                                                                                                                                                                                                                                                                                                                                                                                                                                                                                                                                                                         | 648kJ/155kcal                                                                                                                                                                                                                                                                                                                                                                                                                                                                                                                                                                                                                                                                                                                                                                                                                                                                                                                                                                                                                                                                                                                                                                                                                                                                                                                                                                                                                                                                                                                                                                                                                                                                                                                                                                                                                                                                                                                                                                                                                                                                                                                  | 1944kJ/465kcal |
| Protein                                                                                                                                                                                                                                                                                                                                                                                                                                                                                                                                                                                                                                                                                                                                                                                                                                                                                                                                                                                                                                                                                                                                                                                                                                                                                                                                                                                                                                                                                                                                                                                                                                                                                                                                                                                                                                                                                                                                                                                                                                                                                                                        | 2.9g                                                                                                                                                                                                                                                                                                                                                                                                                                                                                                                                                                                                                                                                                                                                                                                                                                                                                                                                                                                                                                                                                                                                                                                                                                                                                                                                                                                                                                                                                                                                                                                                                                                                                                                                                                                                                                                                                                                                                                                                                                                                                                                           | 8.6g           |
| Available Carbohydrate                                                                                                                                                                                                                                                                                                                                                                                                                                                                                                                                                                                                                                                                                                                                                                                                                                                                                                                                                                                                                                                                                                                                                                                                                                                                                                                                                                                                                                                                                                                                                                                                                                                                                                                                                                                                                                                                                                                                                                                                                                                                                                         | 19.08                                                                                                                                                                                                                                                                                                                                                                                                                                                                                                                                                                                                                                                                                                                                                                                                                                                                                                                                                                                                                                                                                                                                                                                                                                                                                                                                                                                                                                                                                                                                                                                                                                                                                                                                                                                                                                                                                                                                                                                                                                                                                                                          | \$6.9g         |
| of which -Total Sugars                                                                                                                                                                                                                                                                                                                                                                                                                                                                                                                                                                                                                                                                                                                                                                                                                                                                                                                                                                                                                                                                                                                                                                                                                                                                                                                                                                                                                                                                                                                                                                                                                                                                                                                                                                                                                                                                                                                                                                                                                                                                                                         | 8.8g                                                                                                                                                                                                                                                                                                                                                                                                                                                                                                                                                                                                                                                                                                                                                                                                                                                                                                                                                                                                                                                                                                                                                                                                                                                                                                                                                                                                                                                                                                                                                                                                                                                                                                                                                                                                                                                                                                                                                                                                                                                                                                                           | 26.3g          |
| Fat .Total                                                                                                                                                                                                                                                                                                                                                                                                                                                                                                                                                                                                                                                                                                                                                                                                                                                                                                                                                                                                                                                                                                                                                                                                                                                                                                                                                                                                                                                                                                                                                                                                                                                                                                                                                                                                                                                                                                                                                                                                                                                                                                                     | 7.5g                                                                                                                                                                                                                                                                                                                                                                                                                                                                                                                                                                                                                                                                                                                                                                                                                                                                                                                                                                                                                                                                                                                                                                                                                                                                                                                                                                                                                                                                                                                                                                                                                                                                                                                                                                                                                                                                                                                                                                                                                                                                                                                           | 22.5g          |
| of -Saturates                                                                                                                                                                                                                                                                                                                                                                                                                                                                                                                                                                                                                                                                                                                                                                                                                                                                                                                                                                                                                                                                                                                                                                                                                                                                                                                                                                                                                                                                                                                                                                                                                                                                                                                                                                                                                                                                                                                                                                                                                                                                                                                  | 0.7g                                                                                                                                                                                                                                                                                                                                                                                                                                                                                                                                                                                                                                                                                                                                                                                                                                                                                                                                                                                                                                                                                                                                                                                                                                                                                                                                                                                                                                                                                                                                                                                                                                                                                                                                                                                                                                                                                                                                                                                                                                                                                                                           | 2.28           |
| which -Poly-unsaturates                                                                                                                                                                                                                                                                                                                                                                                                                                                                                                                                                                                                                                                                                                                                                                                                                                                                                                                                                                                                                                                                                                                                                                                                                                                                                                                                                                                                                                                                                                                                                                                                                                                                                                                                                                                                                                                                                                                                                                                                                                                                                                        | 2.68                                                                                                                                                                                                                                                                                                                                                                                                                                                                                                                                                                                                                                                                                                                                                                                                                                                                                                                                                                                                                                                                                                                                                                                                                                                                                                                                                                                                                                                                                                                                                                                                                                                                                                                                                                                                                                                                                                                                                                                                                                                                                                                           | 7.88           |
| -Mono-unsaturates                                                                                                                                                                                                                                                                                                                                                                                                                                                                                                                                                                                                                                                                                                                                                                                                                                                                                                                                                                                                                                                                                                                                                                                                                                                                                                                                                                                                                                                                                                                                                                                                                                                                                                                                                                                                                                                                                                                                                                                                                                                                                                              | 4.2g                                                                                                                                                                                                                                                                                                                                                                                                                                                                                                                                                                                                                                                                                                                                                                                                                                                                                                                                                                                                                                                                                                                                                                                                                                                                                                                                                                                                                                                                                                                                                                                                                                                                                                                                                                                                                                                                                                                                                                                                                                                                                                                           | 12.5g          |
| Dietary Fibre (by Englyst)                                                                                                                                                                                                                                                                                                                                                                                                                                                                                                                                                                                                                                                                                                                                                                                                                                                                                                                                                                                                                                                                                                                                                                                                                                                                                                                                                                                                                                                                                                                                                                                                                                                                                                                                                                                                                                                                                                                                                                                                                                                                                                     | 2.02                                                                                                                                                                                                                                                                                                                                                                                                                                                                                                                                                                                                                                                                                                                                                                                                                                                                                                                                                                                                                                                                                                                                                                                                                                                                                                                                                                                                                                                                                                                                                                                                                                                                                                                                                                                                                                                                                                                                                                                                                                                                                                                           | 80.9           |
| Sodium                                                                                                                                                                                                                                                                                                                                                                                                                                                                                                                                                                                                                                                                                                                                                                                                                                                                                                                                                                                                                                                                                                                                                                                                                                                                                                                                                                                                                                                                                                                                                                                                                                                                                                                                                                                                                                                                                                                                                                                                                                                                                                                         | 13mg                                                                                                                                                                                                                                                                                                                                                                                                                                                                                                                                                                                                                                                                                                                                                                                                                                                                                                                                                                                                                                                                                                                                                                                                                                                                                                                                                                                                                                                                                                                                                                                                                                                                                                                                                                                                                                                                                                                                                                                                                                                                                                                           | 40mg           |

HONEY & ALMON

SORDANS SO

BAR

CRUNCHY BAR

/ BARS
1 BAR EXTRA FREE

7 BARS FOR THE NORMAL PRICE OF 6\* BAR

EXTRA

16916AM