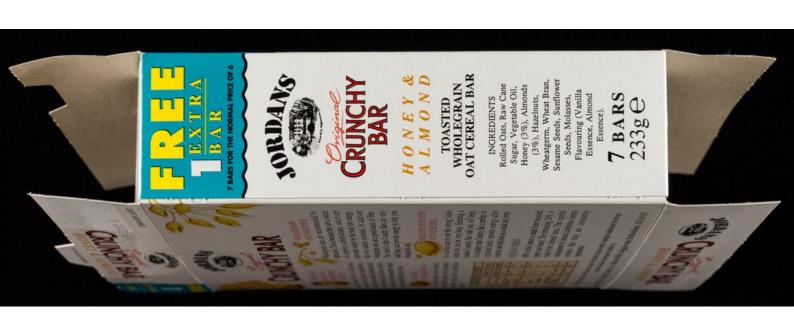

OAT CEREAL BAR

Rolled Oats, Raw Cane Honey (3%), Almonds Sugar, Vegetable Oil,

INGREDIENTS

WHOLEGRAIN

TOASTED

# WE SAVE TREES

Wheatgerm, Wheat Bran, Sesame Seeds, Sunflower

(3%), Hazelnuts,

Flavouring (Vanilla

Seeds, Molasses,

Essence, Almond

Essence).

7 BARS 233g e