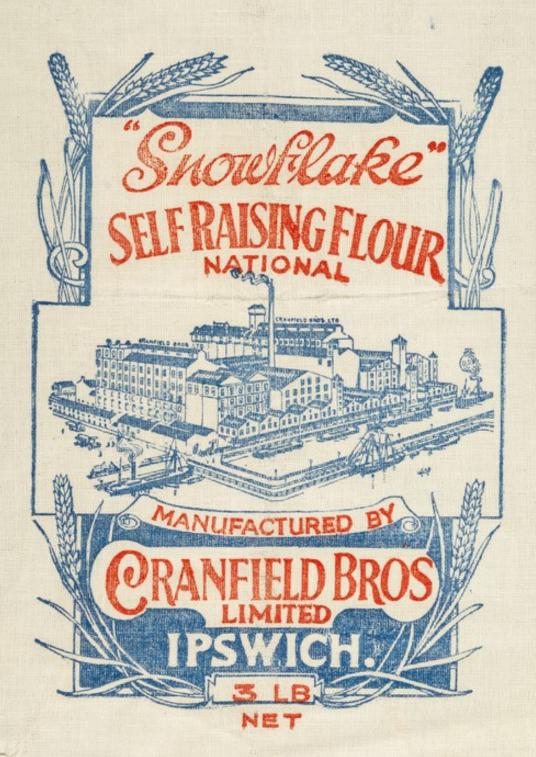

"Snowflake" self raising flour : national / manufactured by Cranfield Bros. Limited.