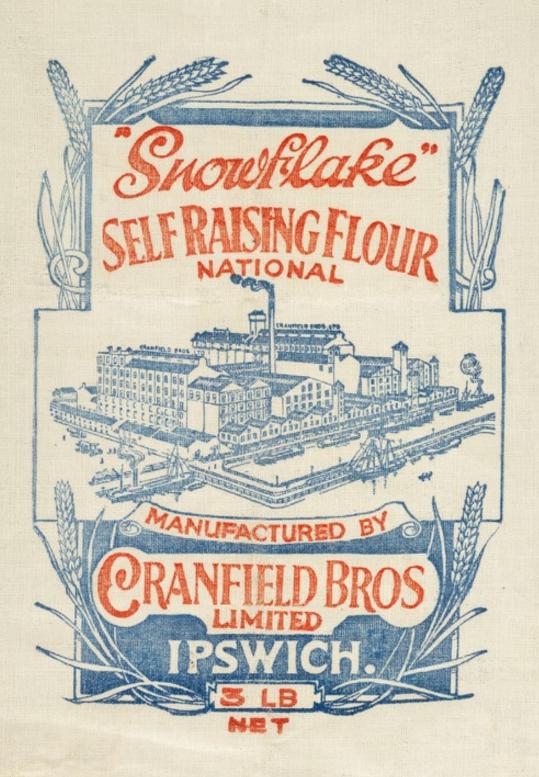

"Snowflake" self raising flour : national / manufactured by Cranfield Bros. Limited.