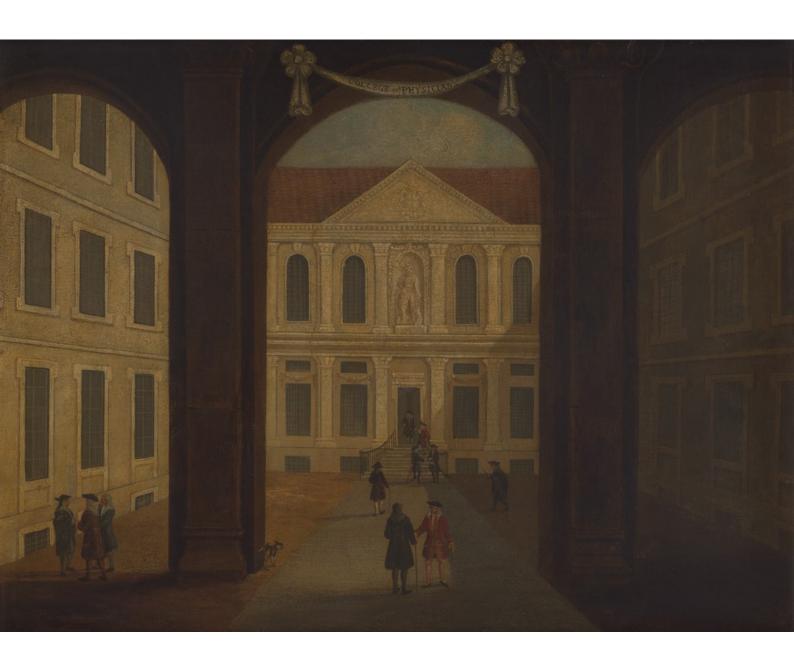

The Royal College of Physicians, Warwick Lane, London: interior of the courtyard. Oil painting, ca. 1900, after S. Wale, 1761.