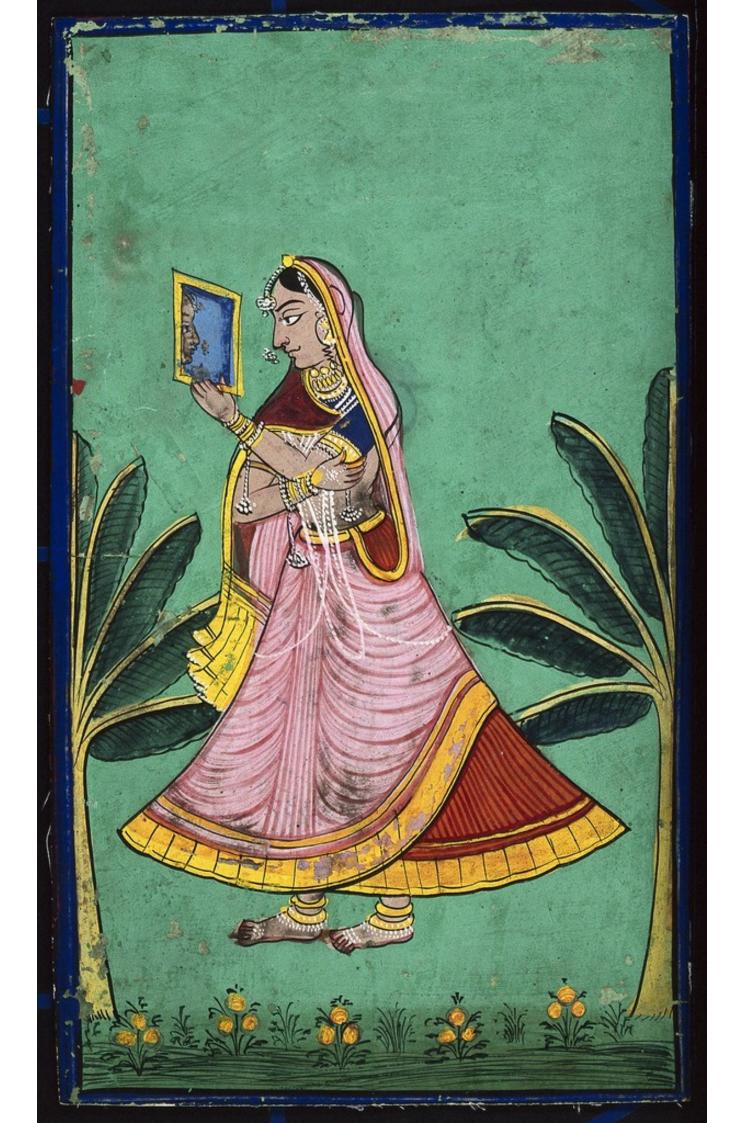

## An Indian lady looking at herself in a mirror. Gouache painting by an Indian painter.