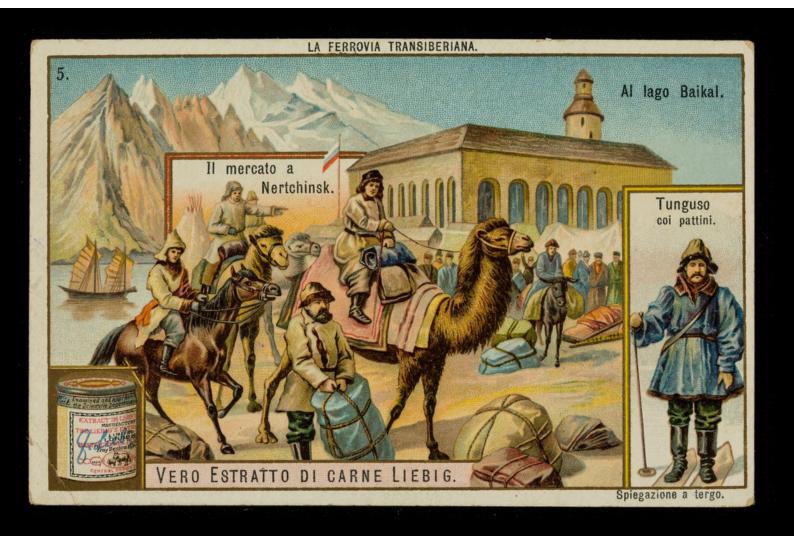

# Il mercato a Nertchinsk : al lago Baikai : Tungoso coi pattini / Liebig's Extract of Meat Company Limited.

> La ferrovia transiberiana. No. 5.

Per centornare il gran lago Baikal si sta per costruire una ferrovia speciale dopo distwanitchnaïa fino a Myssowoje. Attualmente per passare il lago in estate si mbarcano i treni intieri su due grandi battelli a vapore. D' inverno il passaggio dei viaggiatori si effettua per mezzo di slitte. Dall' altra parte del lago incomincia la ferrovia transbaikaliana che passa per le due città commercial di Tchita e di Nertchinsk.

Nertchinsk, fondata nel 1658, è celebre per le sue miniere di mercurio e di piombo, per la sua antica borsa, deposito del commercio con la China ed i prodotti importati dalle caravane. I Tongusi, per la maggior parte cacciatori d'origine mongolica, immigrati dalla Manciuria si incontrano spesso

in questa provincia russa.