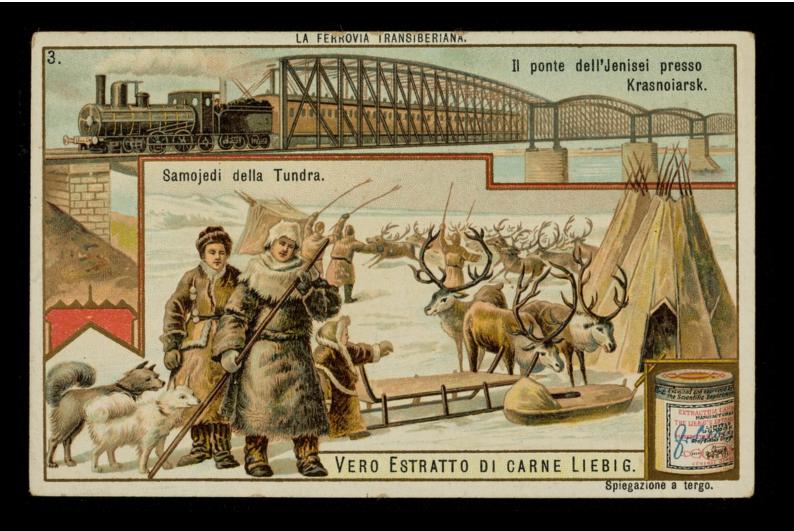

II ponte dell'Jenisei presso Krasnoiarsk : samojedi della tundra / Liebig's Extract of Meat Company Limited.