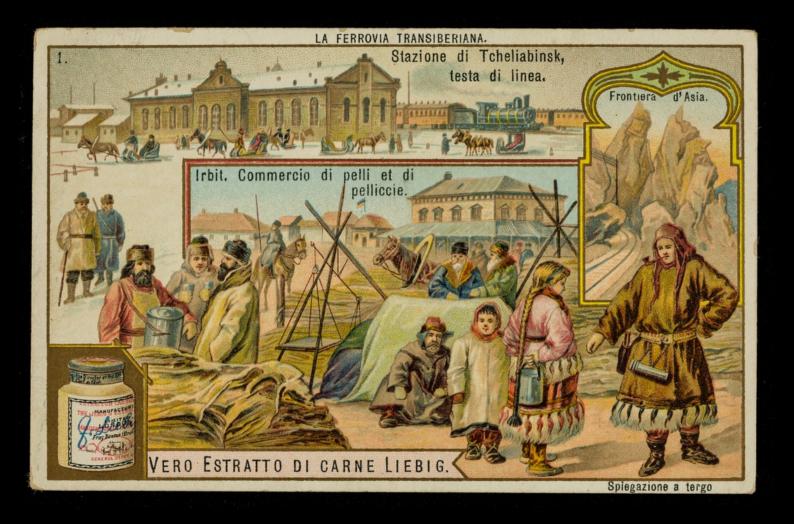

Stazione di Tcheliabinsk, testa di linea : Irbit, commercio di pelli et di pelliccie / Liebig's Extract of Meat Company Limited.