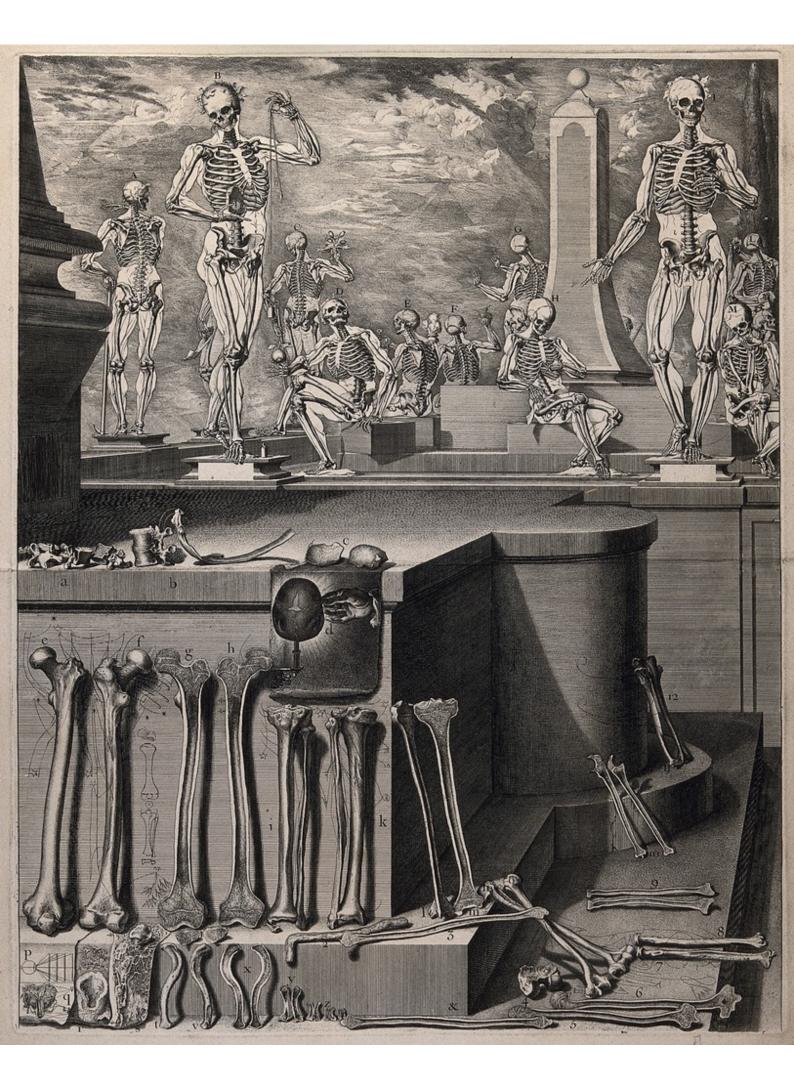

Human bones in the foreground; skeletons in the background. Engraving after C. Martinez, ca. 1680 (?).