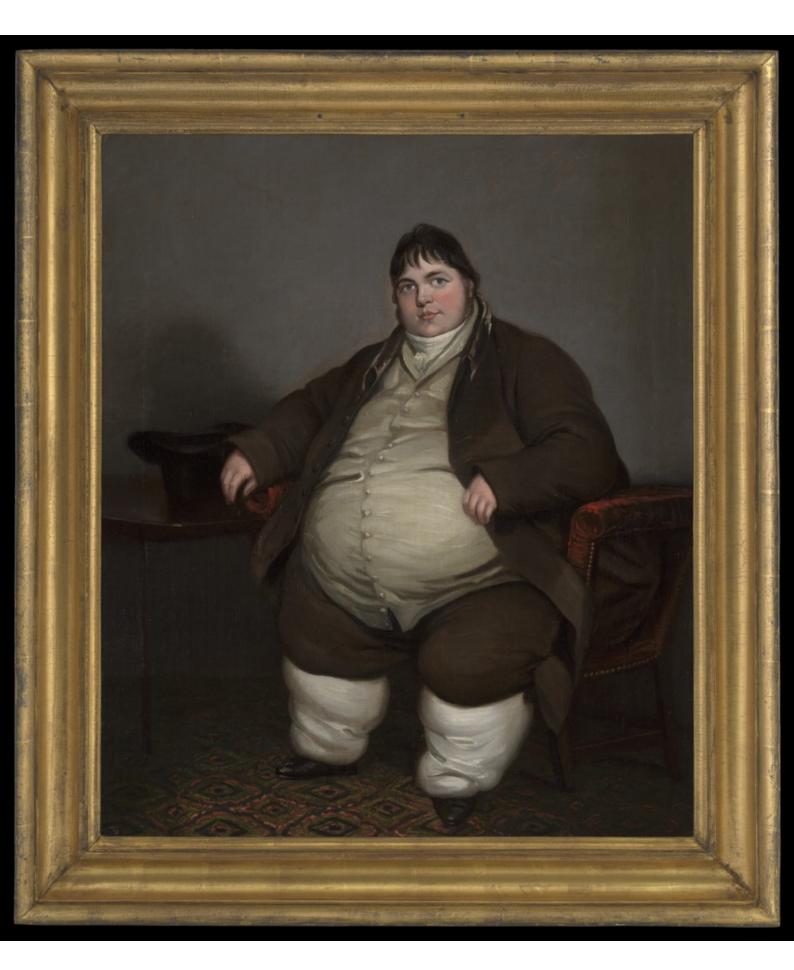

## Daniel Lambert, weighing almost forty stone. Oil painting.

## **Publication/Creation**

[between 1800 and 1899]

## **Persistent URL**

https://wellcomecollection.org/works/drt7e8hy

## License and attribution

This work has been identified as being free of known restrictions under copyright law, including all related and neighbouring rights and is being made available under the Creative Commons, Public Domain Mark.

You can copy, modify, distribute and perform the work, even for commercial purposes, without asking permission.



Wellcome Collection 183 Euston Road London NW1 2BE UK T +44 (0)20 7611 8722 E library@wellcomecollection.org https://wellcomecollection.org