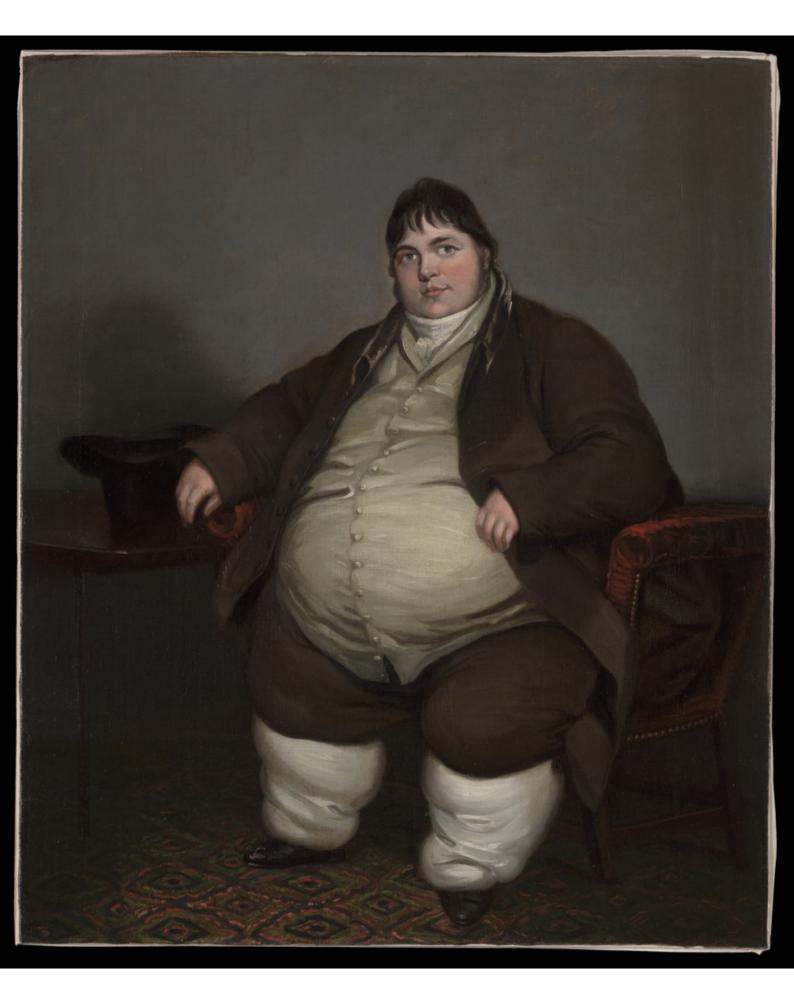

## Daniel Lambert, weighing almost forty stone. Oil painting.

## **Publication/Creation**

[between 1800 and 1899]

## **Persistent URL**

https://wellcomecollection.org/works/drt7e8hy

## License and attribution

This work has been identified as being free of known restrictions under copyright law, including all related and neighbouring rights and is being made available under the Creative Commons, Public Domain Mark.

You can copy, modify, distribute and perform the work, even for commercial purposes, without asking permission.



Wellcome Collection 183 Euston Road London NW1 2BE UK T +44 (0)20 7611 8722 E library@wellcomecollection.org https://wellcomecollection.org