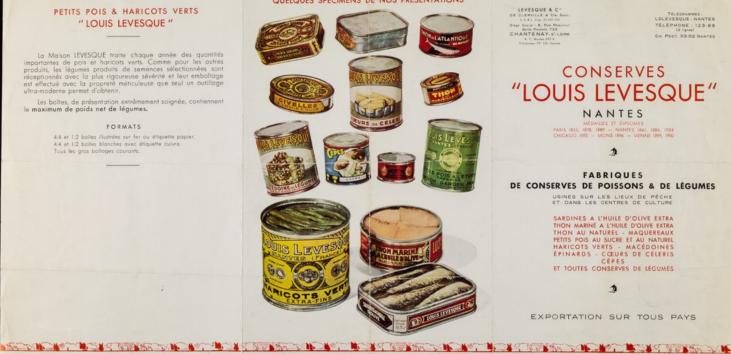

#### PETITS POIS & HARICOTS VERTS "LOUIS LEVESQUE"

la Maison LEVESQUE traite chaque année des quantités importantes de pois et haricots verts. Comme pour les autres produist, les légumes produis de semences sélectionnées sont réceptionnés avec la plus rigaureuse sévérité et leur emboîtage est effectué avec la propreté méticuleuse que seul un autillage ultra-moderne permet d'obtenir.

Les boîtes, de présentation extrêmement soignée, contiennent le maximum de poids net de légumes.

FORMATS
4/4 et 1/2 boites illustrées sur fer ou éliquette papier,
4/4 et 1/2 boites blanches avec étiquette cuivre.
Tous les gros boltages courants.

## QUELQUES SPÉCIMENS DE NOS PRÉSENTATIONS

LEVESQUE & C" DE CLERVILLE & Cir. Suite. 1 A. E. L. Cir. 20 000 000

TÉLÉGHANNES : LOLEVESQUE - NANTES TÉLÉPHONE : 123-69 (3 lignes) CH. POST. 83-02 NANTES

# CONSERVES "LOUIS LEVESQUE"

NANTES

PARIS 1855, 1878, 1889 — NANTES 1861, 1886, 1924 CHICAGO 1893 — MONS 1896 — VIENNE 1899, 1900

1

#### FABRIQUES DE CONSERVES DE POISSONS & DE LÉGUMES

USINES SUR LES LIEUX DE PÊCHE ET DANS LES CENTRES DE CULTURE

SARDINES A L'HUILE D'OLIVE EXTRA THON MARINÉ A L'HUILE D'OLIVE EXTRA THON AU NATUREL - MAQUEREAUX PETITS POIS AU SUCRE ET AU NATUREL HARICOTS VERTS - MACÉDOINES ÉPINARDS - CŒURS DE CÉLERIS CÉPES ET TOUTES CONSERVES DE LÉGUMES

EXPORTATION SUR TOUS PAYS