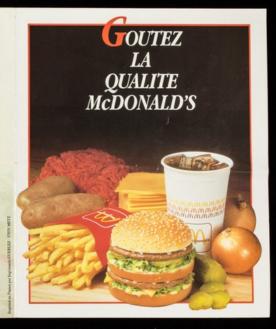

| 60                             | 140       | 587            | 1.2               |                    | 11                 |

Kentories Kjuntes: unnot de mouve de l'invegte nitrenaire à la vie de l'organisme et à l'activité musculaire (1 Ec = 4.18 E).
Prosidée: clémente de construction des collides.

Buckles : nucres contenus dans les produits sucrés mais ausai dans le pain et les prodents sous forme d'anné Ces analyses ont au realisées par le laboratoire de la Société Scientifique d'Engètes Nimensaire.



your powerst effectuer was visite complies des custees de vore restaurant McDonald's.

Les notes et les agins auteuns sont des manques dépontes, propriete de McDonald's Corporation (McDonald's Cepture). McDonald's Cepture McDonald (Cepture).

# Qualité, Service, Propreté.

Des produits diversifiés.



# Des produits soigneusement sélectionnés.





McDonald's : une garantie de qualité.