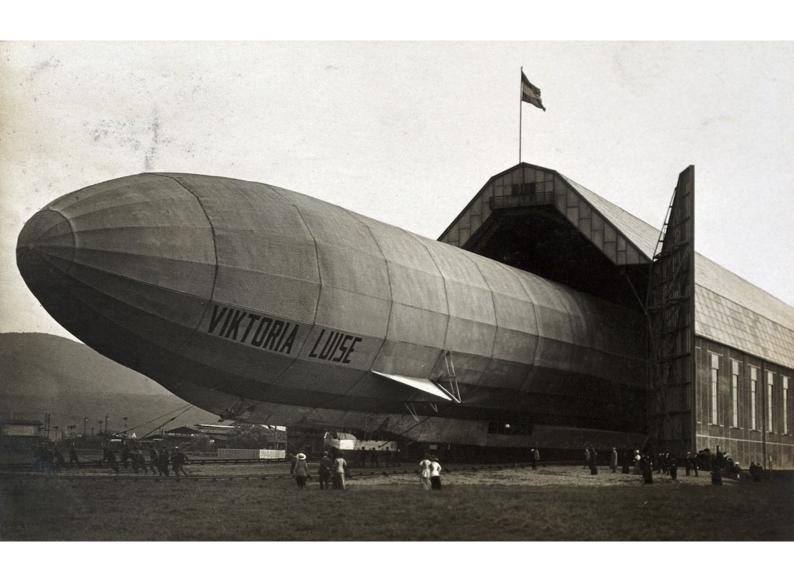

World War One: the German zeppelin Viktoria Luise emerging from its hangar. Photograph, 1912/1915.