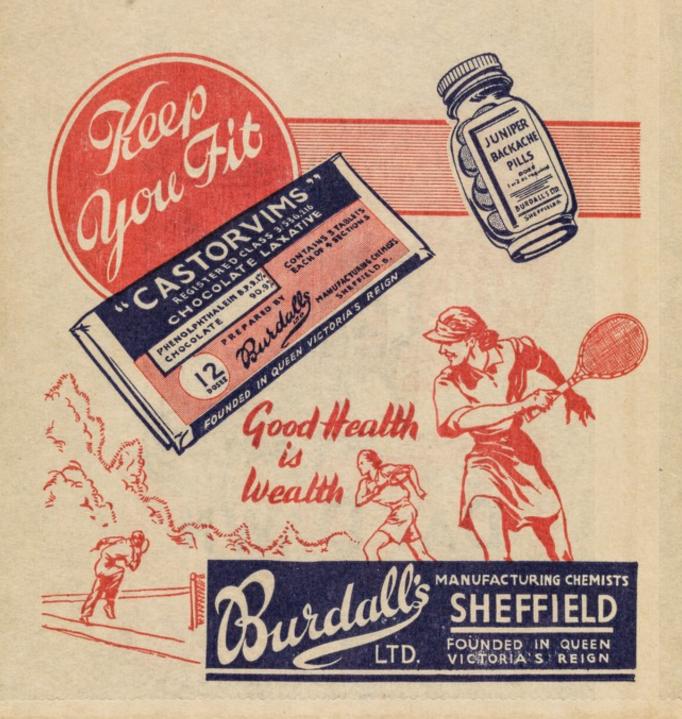

Wellcome Collection 183 Euston Road London NW1 2BE UK T +44 (0)20 7611 8722 E library@wellcomecollection.org https://wellcomecollection.org

SOLE MANUFACTURERS :- BURDALL'S LTD. HILLSBOROUGH WORKS, SHEFFIELD 6