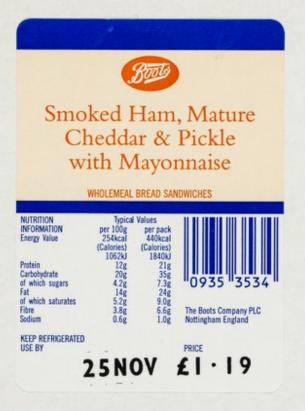

Smoked ham, mature cheddar & pickle with mayonnaise wholemeal bread sandwiches / Boots Company PLC.

Wellcome Collection 183 Euston Road London NW1 2BE UK T +44 (0)20 7611 8722 E library@wellcomecollection.org https://wellcomecollection.org

SANDWICH PACK LABEL. Boot's : 122, Tottenham Court Road, Stephen Lowther. 25-11-93.