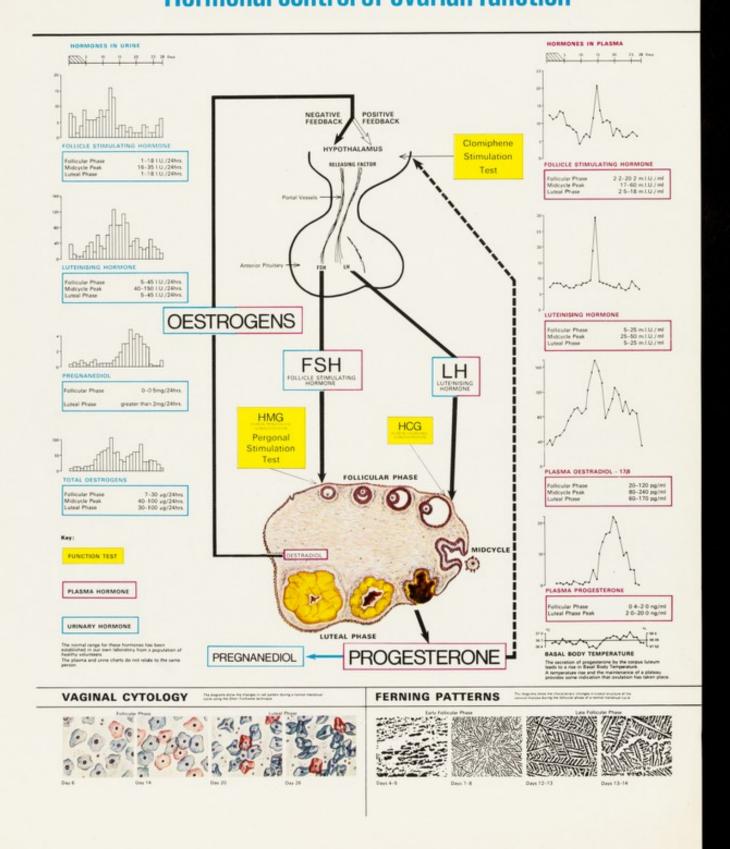

ian function / Searle Diagnostic Hormone Assay Laboratory.

#### **Contributors**

Searle Diagnostic. Hormone Assay Laboratory.

## **Publication/Creation**

High Wycombe: Searle Diagnostic, [between 1960 and 1969?]

### **Persistent URL**

https://wellcomecollection.org/works/d7d2mjmn

#### License and attribution

Conditions of use: it is possible this item is protected by copyright and/or related rights. You are free to use this item in any way that is permitted by the copyright and related rights legislation that applies to your use. For other uses you need to obtain permission from the rights-holder(s).



Wellcome Collection 183 Euston Road London NW1 2BE UK T +44 (0)20 7611 8722 E library@wellcomecollection.org https://wellcomecollection.org

# Hormonal control of ovarian function