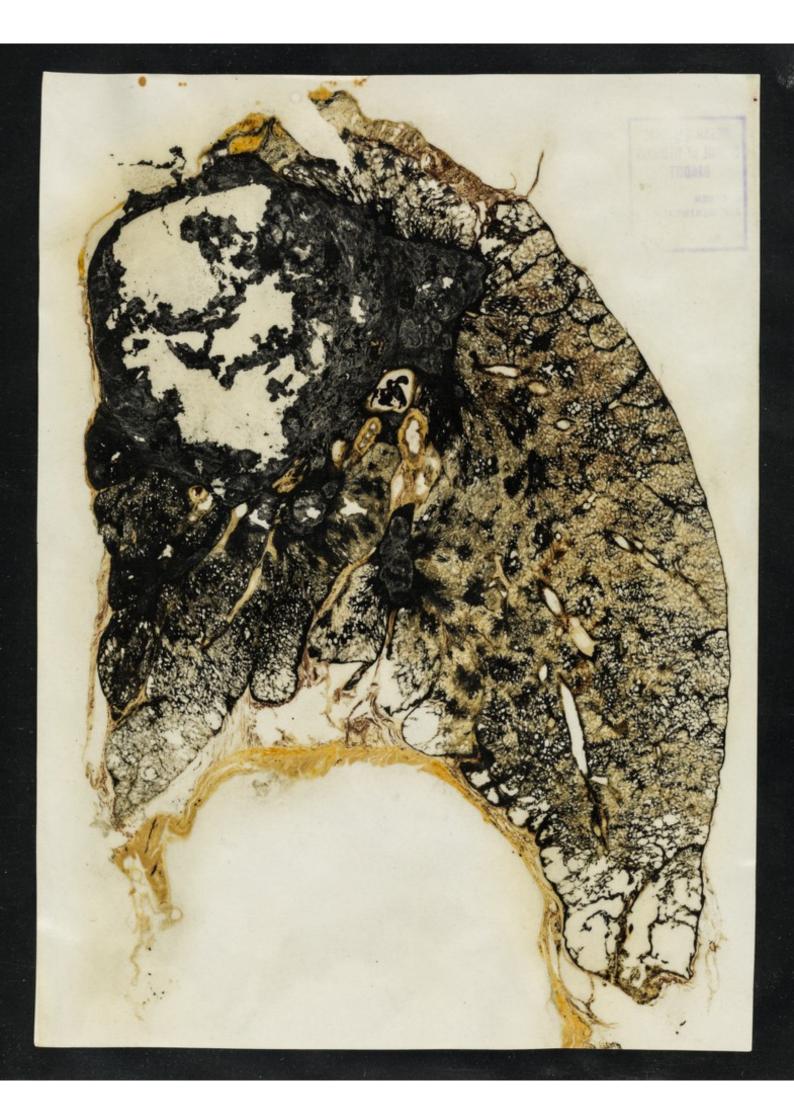

# [Section of coal miner's lung showing severe pneumoconiosis] / J. Gough, J. Wentworth.