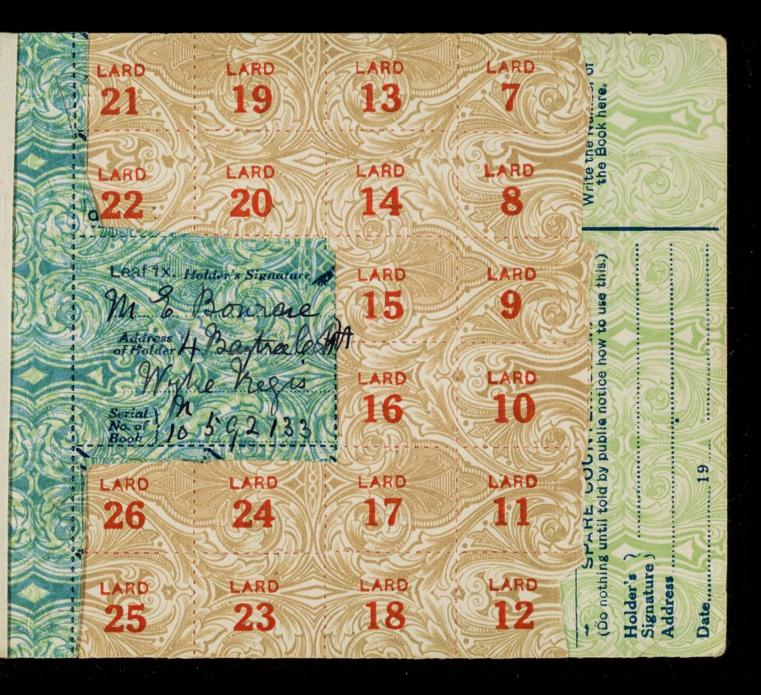

#### INSTRUCTIONS.

Read carefully these instructions and the leaflet which will be sent you with this Book.

1. The person named on the reference leaf as the holder of this ration book must write his name and address in the space below, and must write his name and address, and the serial number (printed upside down on the back cover), in the space provided to the left of each page of coupons.

| Food Office of Issue | WEYMO     | JTH R | URAL | 8 OCT 1918 |
|----------------------|-----------|-------|------|------------|
| Signature of H       | older har | garet | 8 3  | orone      |
|                      |           |       |      | the begin  |

- 2. For convenience of writing at the Food Office the Ref rence Leaf has been put opposite the back cover, and has purposely been printed upside down. It should be carefully examined. If there is any mistake in the entries on the Reference Leaf, the Food Office should be asked to
- 3. The holder must register this book at once by getting his retailers for butcher's meat, bacon, butter and margarine, sugar and tea respectively, to write their names and the addresses of their shops in the proper space on the back of the cover. Persons staying in hotels, boarding houses, hostels, schools, and similar establishments should not register their books until they leave the establishment.
- 4. The ration book may be used only by or on behalf of the holder, to buy rationed food for him, or members of the same household, or guests sharing common meals. It may not be used to buy rationed food for any other persons. EYMOUTH. 4 APRISCONTINUED on next page