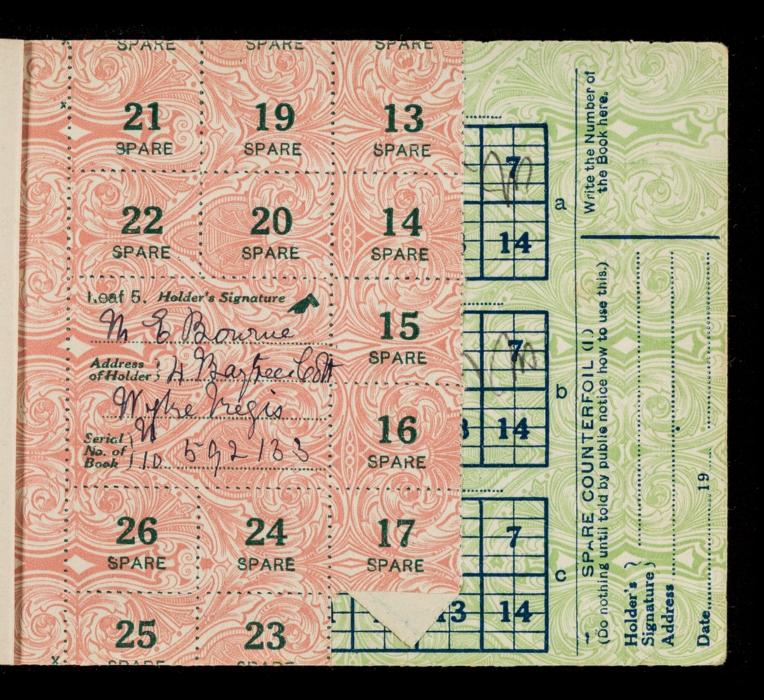

| Food Office of Issue | WEYMO     | JTH R | URAL | 8 OCT 1918 |
|----------------------|-----------|-------|------|------------|
| Signature of H       | older har | garet | 8 3  | orone      |
|                      |           |       |      | the begin  |

(Nov.)

- 5. Any leaf of coupons may be detached as a whole and used apart from the book, provided that the retailer has entered his name and address in the space provided on the back of the leaf. With the consent of the retailer, any leaf of coupons so filled up can be deposited with him, provided that the retailer enters the words "leaf deposited" below his name and address in his space on the back of the cover.
  - 6. Coupons already detached from the leaf are invalid.
  - 7. The leaves, spaces and counterfoils marked "spare" are for use if other foods are rationed.
- 8. The ration book may only be used while the holder is living in Great Britain, is not drawing Government rations, and is not in an institution (hospital, asylum, workhouse, etc.).
- 9. PERSONS ENTERING INSTITUTIONS. If the holder of this book enters an institution, the ration book must be given up to the head of the institution.
- 10. MEMBERS OF H.M. FORCES.— If the holder joins the Forces, the book must be given up to the Naval, Mintary or Air Force Authorities. If the holder, being a member of H.M. Forces, is taken on the ration strength of a ship or unit, he must surrender the book to the officer commanding.
- 11. PERSONS LEAVING GREAT BRITAIN.—If the holder is leaving Great Britain for any place other than the Channel Islands, Ireland, or the Isle of Man for more than four weeks, the book must be given up to the Aliens' Officer on embarkation. In all other cases when the holder is leaving the country, the book must be kept by him but must be shown to the Aliens' Officer or other inspector on demand. It must not be used during absence, unless any part cular coupons are vaid under a rationing scheme in Ireland, Channel Isles, or the Isle of Man. All coupons not so used during the period of absence must be detached and destroyed.
- 12. DEATH.—If the holder of this book dies, the book must be immediately given up to the Registrar of Deaths by the person registering the death
- 13. Any book not given up to the proper authorities in any of the above cases must be sent at once to the nearest Food Office.
- 14. It is a summary offence punishable by fine up to £100 or six months' imprisonment, or both, for any person—
  - (a) to apply for or to hold more than one ration book;
    (b) to retain a ration book which ought to be given up;
  - (c) to use a ration book for purchases when it may not be used;
  - (d) to use the ration book of another person, except for or on behalf of that person, or to lend or give his own ration book to any other person;
  - (e) to purchase more than the proper ration in respect of any coupon or space;
  - (f) to use coupons for purchases without the leaf to which they belong, or in the wrong periods:
  - (g) to deface a ration book or without authority alter any entry made thereon,