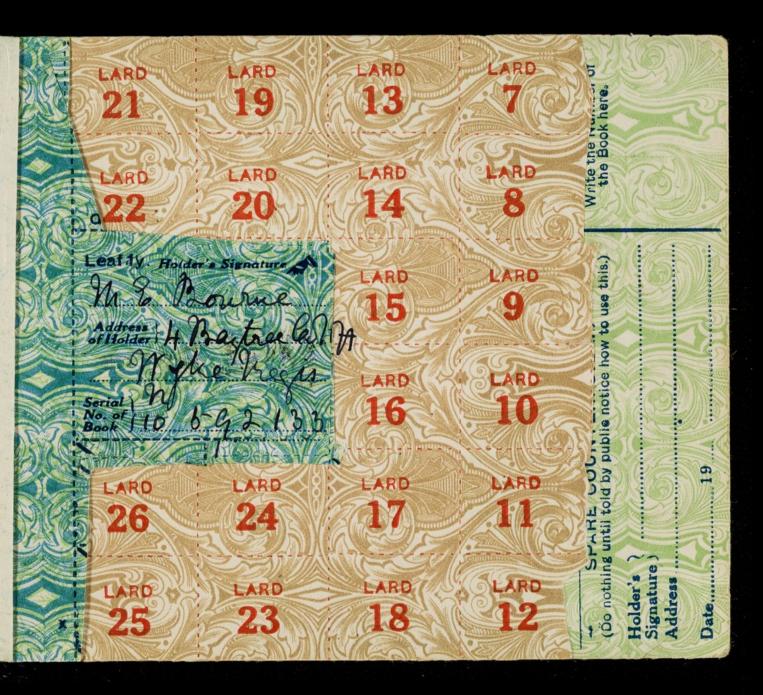

#### INSTRUCTIONS.

Read carefully these instructions and the leaflet which will be sent you with this Book.

1. The person named on the reference leaf as the holder of this ration book must write his name and address in the space below, and must write his name and address, and the serial number (printed upside down on the back cover), in the space provided to the left of each page of coupons.

| Food Office of Issue | WEYMO     | JTH R | URAL | 8 OCT 1918 |
|----------------------|-----------|-------|------|------------|
| Signature of H       | older har | garet | 8 3  | orone      |
|                      |           |       |      | the begin  |

- 2. For convenience of writing at the Food Office the Ref rence Leaf has been put opposite the back cover, and has purposely been printed upside down. It should be carefully examined. If there is any mistake in the entries on the Reference Leaf, the Food Office should be asked to
- 3. The holder must register this book at once by getting his retailers for butcher's meat, bacon, butter and margarine, sugar and tea respectively, to write their names and the addresses of their shops in the proper space on the back of the cover. Persons staying in hotels, boarding houses, hostels, schools, and similar establishments should not register their books until they leave the establishment.
- 4. The ration book may be used only by or on behalf of the holder, to buy rationed food for him, or members of the same household, or guests sharing common meals. It may not be used to buy rationed food for any other persons. EYMOUTH. 4 APRISCONTINUED on next page