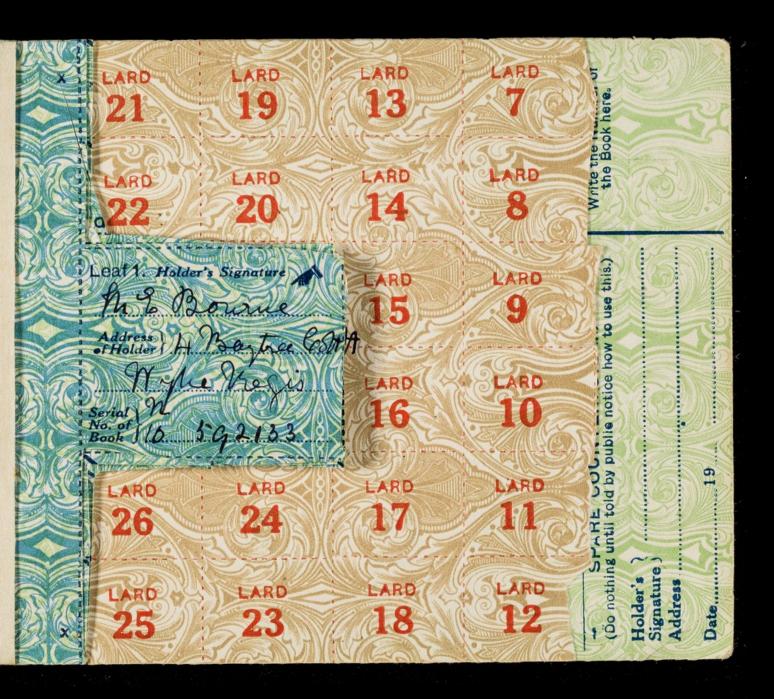

#### INSTRUCTIONS.

Read carefully these instructions and the leaflet which will be sent you with this Book.

1. The person named on the reference leaf as the holder of this ration book must write his name and address in the space below, and must write his name and address, and the serial number (printed upside down on the back cover), in the space provided to the left of each page of coupons.

| Food Office of Issue | WEYMO     | JTH R | URAL | 8 OCT 1918 |
|----------------------|-----------|-------|------|------------|
| Signature of H       | older har | garet | 8 3  | orone      |
|                      |           |       |      | the begin  |

- 2. For convenience of writing at the Food Office the Ref rence Leaf has been put opposite the back cover, and has purposely been printed upside down. It should be carefully examined. If there is any mistake in the entries on the Reference Leaf, the Food Office should be asked to
- 3. The holder must register this book at once by getting his retailers for butcher's meat, bacon, butter and margarine, sugar and tea respectively, to write their names and the addresses of their shops in the proper space on the back of the cover. Persons staying in hotels, boarding houses, hostels, schools, and similar establishments should not register their books until they leave the establishment.
- 4. The ration book may be used only by or on behalf of the holder, to buy rationed food for him, or members of the same household, or guests sharing common meals. It may not be used to buy rationed food for any other persons. EYMOUTH. 4 APRISCONTINUED on next page