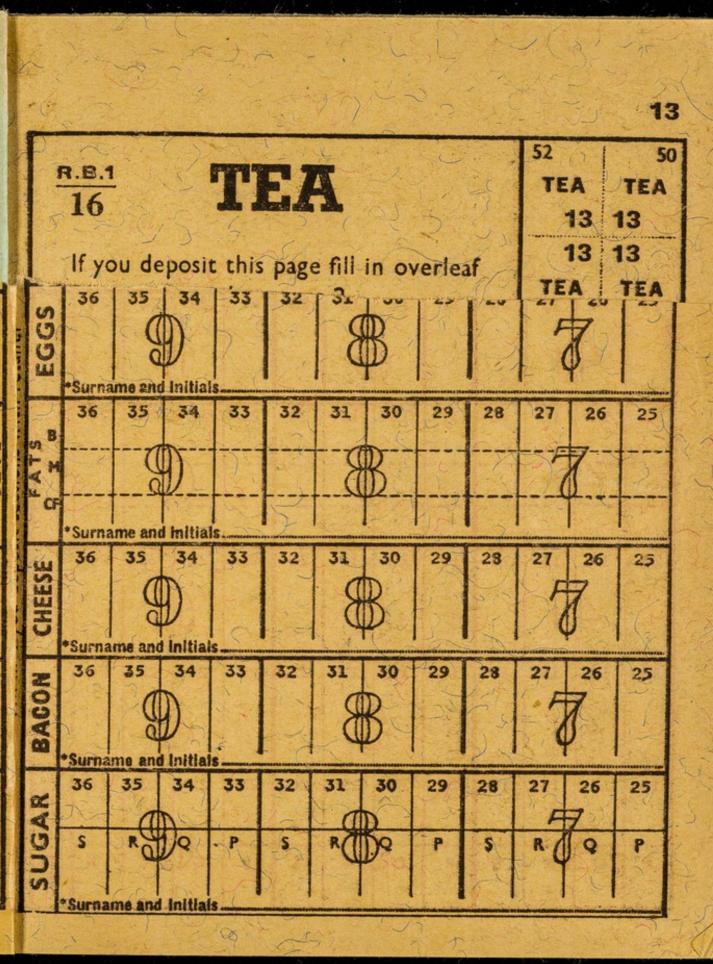

\*Fill in it you dencer carriers with and the

| f                   | 5 ho                   |             | No. I                   |                                         |                                  |       | 52            | 13             |
|---------------------|------------------------|-------------|-------------------------|-----------------------------------------|----------------------------------|-------|---------------|----------------|
|                     | R.B.1                  | <b>NORK</b> | m                       | EA                                      | 12 1. 2                          |       | TEA           | TEA            |
|                     | 16                     | 22          | TT                      | 127                                     |                                  |       | 13            | 3              |
|                     | 3 - 7                  | ~ (Sr )     | 5.3                     |                                         | a the                            | i Ya  | 13            | for the second |
|                     | If yo                  | ou depo     | sit this                | page fil                                | l in ove                         | rleaf | Ser -         | 13             |
| 1                   | R. F.                  |             | and on                  | page 2.                                 | A CAL                            | 1 de  | TEA           | TEA            |
|                     | 49                     | 46          | 44                      | 42                                      | 40                               | 38    | 51<br>36      | 49             |
|                     | TEA                    | TEA         | TEA                     | TEA                                     | TEA                              | TEA   | TEA           | TEA            |
| a devote            | 12                     | 12          | 11                      | 11                                      | 10                               | 10    | 9             | 9              |
| No. 2 Lot           | Section of the section | 12          | 11                      |                                         | 10                               | 10    | 9             |                |
| <b>CONTRACTO</b>    | TEA                    | TEA         | TEA                     | TEA                                     |                                  |       |               | 9              |
| S Deserved of       | 47                     | 45          | 43                      | 41                                      | TEA<br>39                        | TEA   | TEA           | TEA            |
| 100                 | 32                     | 30          | 28                      | 26                                      | 24                               | 37    | 35<br>20      | 33             |
| Conservation of the | TEA                    | TEA         | TEA                     | TEA                                     | TEA                              | TEA   | TEA           | TEA            |
| di centra           | 8                      | 8           | 7                       | 7                                       | 6                                | 6     | 5             | 50             |
| ARMIN COLOR         | 8                      | •           | ~7                      | 7 -                                     | Sector Contraction               | 6     | 5             | 5              |
| AND AND AND A       | TEA                    | TEA         | TEA                     | TEA                                     | TEA                              |       | 2.75          |                |
| and a second second | 31                     | 29          | 27                      | 25                                      | 23                               | 21    | <b>TEA</b> 19 | TEA            |
| - 22                | 16                     |             | No. of Concession, name | NAME OF TAXABLE PARTY OF TAXABLE PARTY. | 8                                | 6     | 4             | 17             |
| Sponsers            | TEA                    | TEA         | TEA                     | TEA                                     | IEA                              | TEA   | TEA           | TEA            |
| 100000000           | 4                      | 4           | 3                       | 3                                       | 2                                |       | 1             | 1              |
| THE REAL PROPERTY.  | 4                      | 4           |                         | 3                                       | all for the second second second | 2     |               | 100            |
| 8                   |                        |             | 5                       | C.L.                                    |                                  |       | 175           | 1100           |