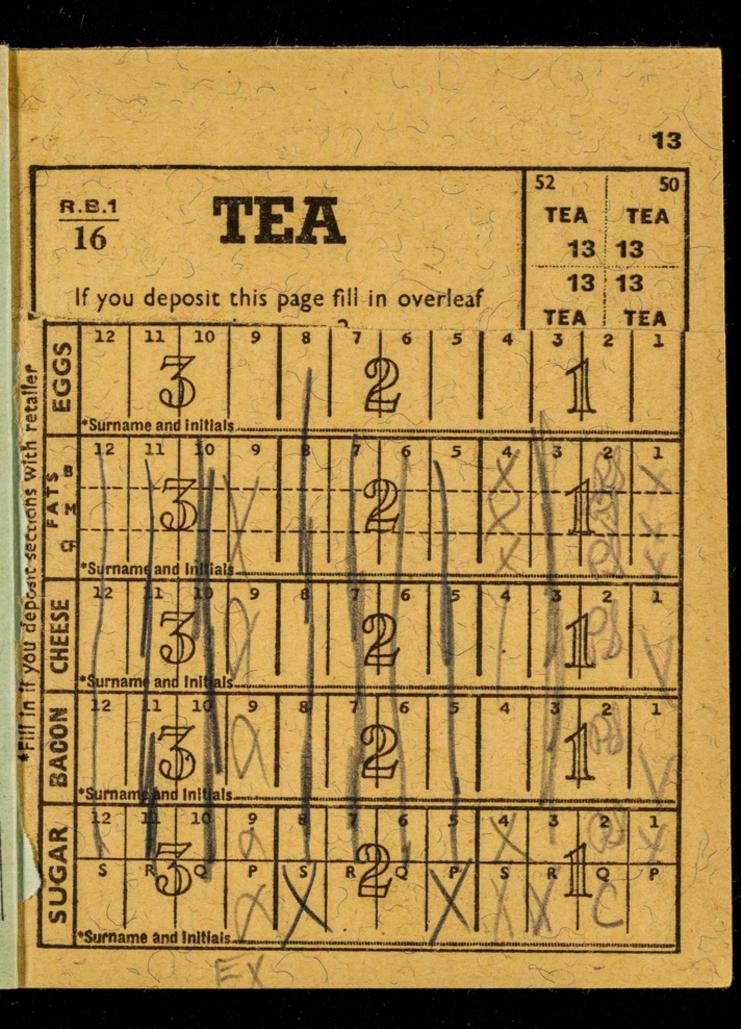

\*Fill in it you dencer carriers with and the

| f                   | 5 ho                   |             | No. I                   |                                         |                                  |       | 52            | 13             |
|---------------------|------------------------|-------------|-------------------------|-----------------------------------------|----------------------------------|-------|---------------|----------------|
|                     | R.B.1                  | <b>NORK</b> | m                       | EA                                      | 12 1. 2                          |       | TEA           | TEA            |
|                     | 16                     | 22          | TT                      | 127                                     |                                  |       | 13            | 3              |
|                     | 3 - 7                  | ~ (Sr )     | 5.3                     |                                         | a the                            | i Ya  | 13            | for the second |
|                     | If yo                  | ou depo     | sit this                | page fil                                | l in ove                         | rleaf | Ser -         | 13             |
| 1                   | R. F.                  |             | and on                  | page 2.                                 | A CAL                            | 1 de  | TEA           | TEA            |
|                     | 49                     | 46          | 44                      | 42                                      | 40                               | 38    | 51<br>36      | 49             |
|                     | TEA                    | TEA         | TEA                     | TEA                                     | TEA                              | TEA   | TEA           | TEA            |
| a devote            | 12                     | 12          | 11                      | 11                                      | 10                               | 10    | 9             | 9              |
| No. 2 Lot           | Section of the section | 12          | 11                      |                                         | 10                               | 10    | 9             |                |
| <b>CONTRACTO</b>    | TEA                    | TEA         | TEA                     | TEA                                     |                                  |       |               | 9              |
| S Deserved of       | 47                     | 45          | 43                      | 41                                      | TEA<br>39                        | TEA   | TEA           | TEA            |
| 100                 | 32                     | 30          | 28                      | 26                                      | 24                               | 37    | 35<br>20      | 33             |
| Conservation of the | TEA                    | TEA         | TEA                     | TEA                                     | TEA                              | TEA   | TEA           | TEA            |
| di centra           | 8                      | 8           | 7                       | 7                                       | 6                                | 6     | 5             | 50             |
| ARMIN COLOR         | 8                      | •           | ~7                      | 7 -                                     | Sector Contraction               | 6     | 5             | 5              |
| AND AND AND A       | TEA                    | TEA         | TEA                     | TEA                                     | TEA                              |       | 2.75          |                |
| and a second second | 31                     | 29          | 27                      | 25                                      | 23                               | 21    | <b>TEA</b> 19 | TEA            |
| - 22                | 16                     |             | No. of Concession, name | NAME OF TAXABLE PARTY OF TAXABLE PARTY. | 8                                | 6     | 4             | 17             |
| Sponsers            | TEA                    | TEA         | TEA                     | TEA                                     | IEA                              | TEA   | TEA           | TEA            |
| 100000000           | 4                      | 4           | 3                       | 3                                       | 2                                |       | 1             | 1              |
| THE REAL PROPERTY.  | 4                      | 4           |                         | 3                                       | all for the second second second | 2     |               | 100            |
| 8                   |                        |             | 5                       | C.L.                                    |                                  |       | 175           | 1100           |