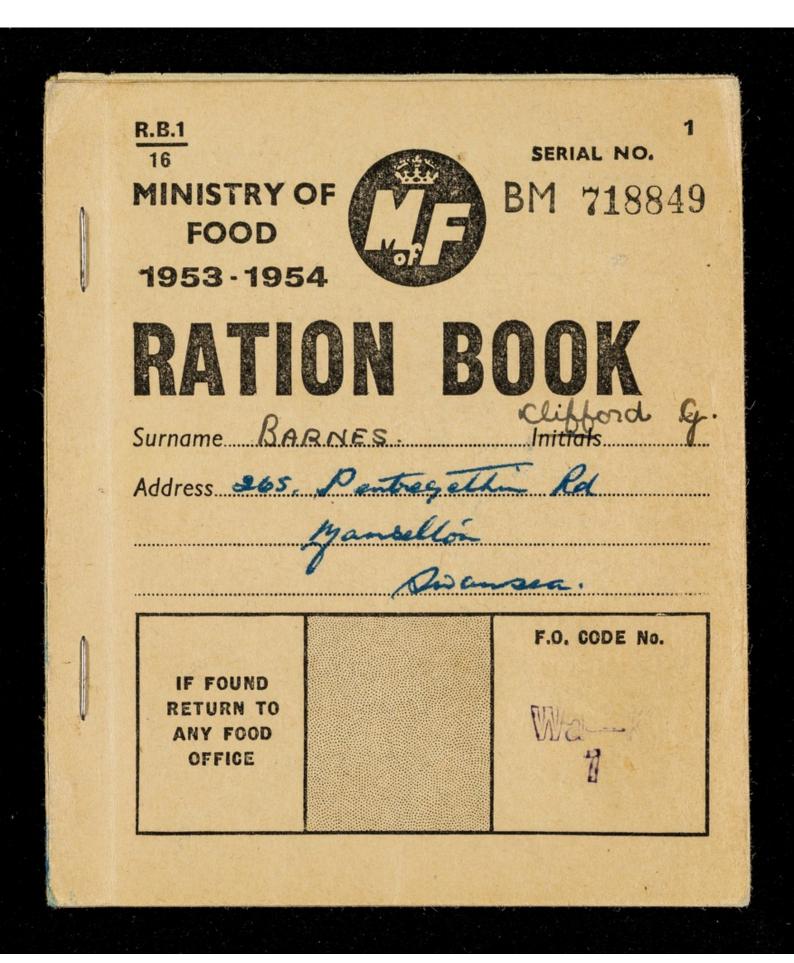

## Ministry of Food 1953-1954 ration book.

## THIS BOOK IS VALID FOR USE ONLY WHEN THE HOLDER IS RESIDENT IN THE UNITED KINGDOM