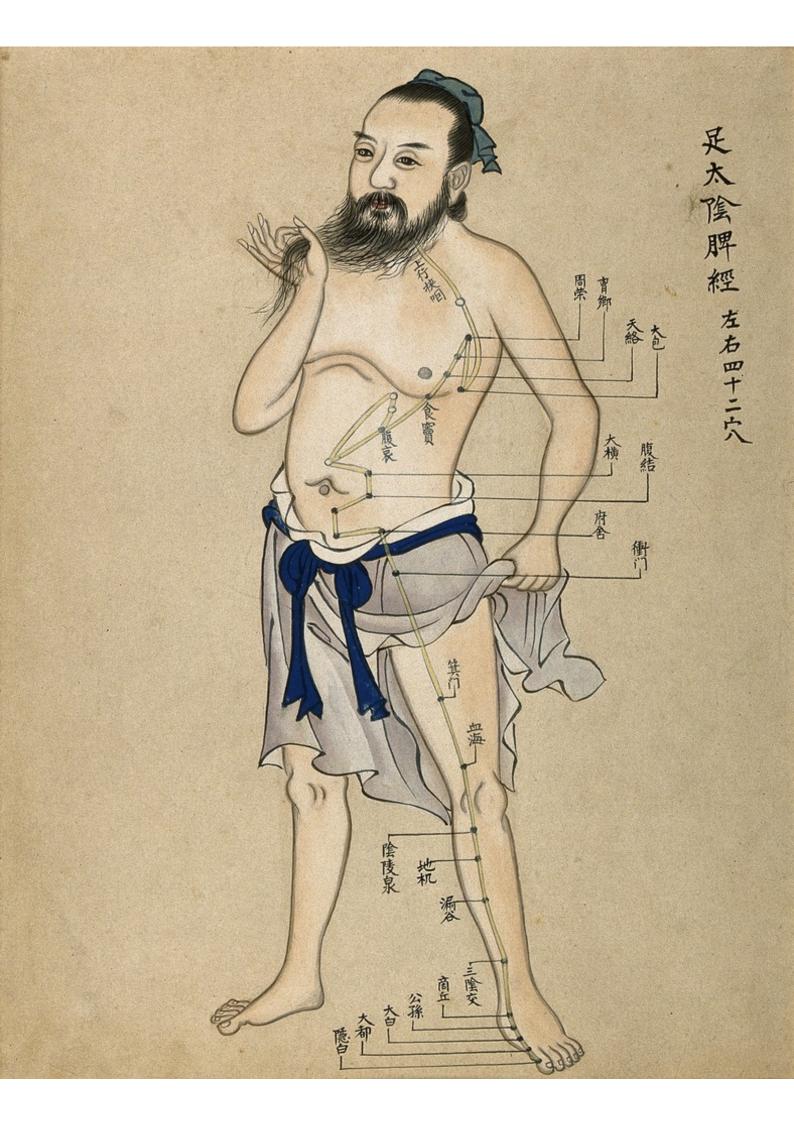

## Acupuncture chart with a series of points indicated on the figure of a standing Chinese man. Watercolour, China, 17--.