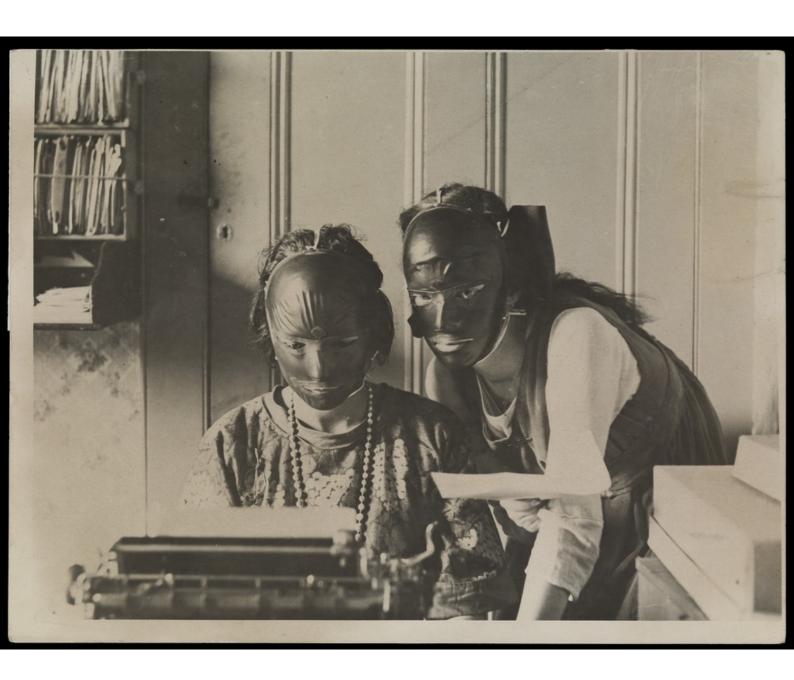

Rubber beauty masks, worn to remove wrinkles and blemishes; modelled by two women at a typewriter. Photograph, ca. 1921.