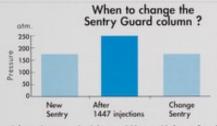

### When do I have to change my guard column?

The guard column should be changed when the backpressure increases by approx. 20% - see bar graph for Symmetry column lifetime study.

The guard column should also be changed when the resolution decreases beyond method acceptability [20 to 30% decrease in efficiency typical].